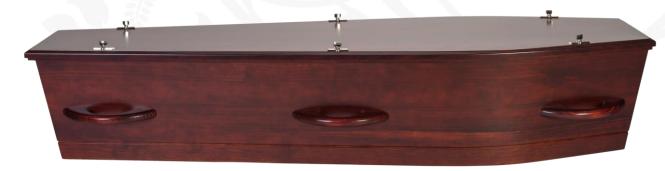

#### **Cavalli Satin with Long Bar Handle**

Solid New Zealand Pine, Sustainably Grown, Rimu Tone with Soft Satin Finish