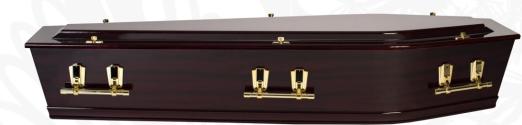

#### Muriwai Satin

Solid New Zealand Pine, Sustainably Grown, Mahogany Tone with Soft Satin Finish