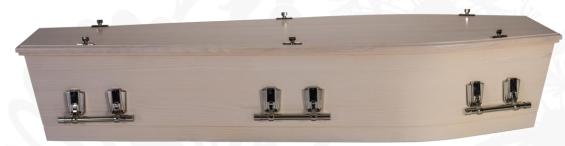

#### **Helena White Wash**

Solid New Zealand Pine, Sustainably Grown, White Wash Satin Finish (Handles differ, see Status & Oakura)