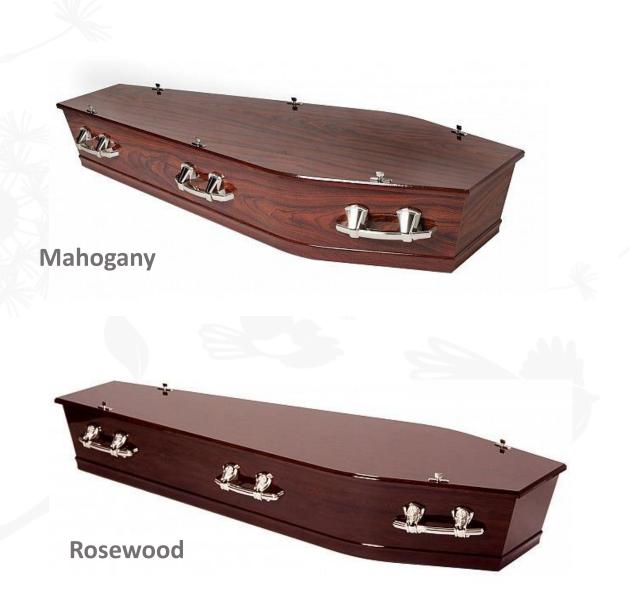

Zealand the Chaise casket is made from sustainably grown New Zealand pine and finished with your choice of vinyl exterior.



#### Oakura

Solid New Zealand Pine, Sustainably Grown, Painted in your choice of any standard Resene colour and finished in either Satin or Gloss



#### **Kaingaroa with Panels**

Solid New Zealand Pine, Sustainably Grown, Raised Lid, Mahogany Tone with Deep Lustre Gloss Finish



#### Westminster Solid Dark Oak

Solid Dark Oak Timber, Raised Lid, Fielded Sides, with High Gloss Finish.





# **Veneer Finish on MDF**

7

All prices are including GST and based on standard size caskets only.



#### Grosvenor

Wood Grained Satin Finished Veneer on an MDF Base Wood



IN The

IL IL



Mahogany

#### Richmond

Rich Wood Grained Polished Veneer on an MDF Base Wood





#### **Classic Teak**

Rich Wood Grained Polished Veneer on an MDF Base Wood





Rich Wood Grained Teak Veneer on an MDF Base Wood with Satin Lustre Finish





#### Māori Hand Carved

Hand Carved MDF with Dark Rosewood Polished Finish

#### Heritage Rimu with D Handles

Rich Rimu Wood Veneer on MDF base wood with an Oil Finish



#### Status

Raised lid Rich Polished Wood Grained Rimu Veneer on an MDF Base Wood with High Gloss Lustre Finish

#### Rosewood









White

Mahogany

#### Status

Raised lid Rich Polished Wood Grained Rimu Veneer on an MDF Base Wood with High Gloss Lustre Finish



# **Cardboard and Cremation**

All prices are including GST and based on standard size caskets only.

Exit



EST 1933

#### **CA Cremation Casket**

MDF uncoated plain



#### **Oblong Direct C