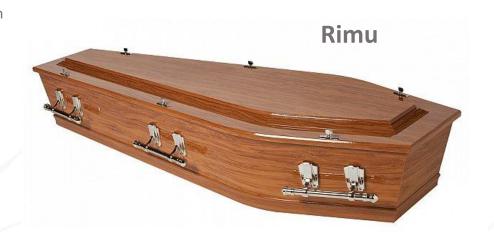

#### **Fiordland Satin**

Solid New Zealand Pine, Sustainably Grown, Rimu Tone with Soft Satin Finish