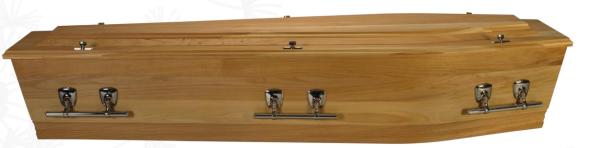

#### Fencible Natural with Long Bar Handles

Solid New Zealand Pine, Sustainably Grown, Sanded Smooth Natural Pine Finish