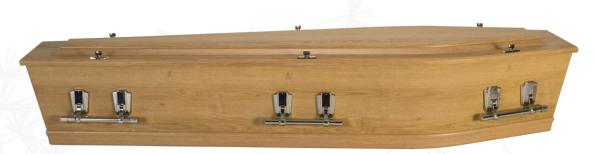

#### **Pioneer Raw Pine with D Handles**

Solid New Zealand Pine, Sustainably Grown, Sanded Smooth in its Natural Finish