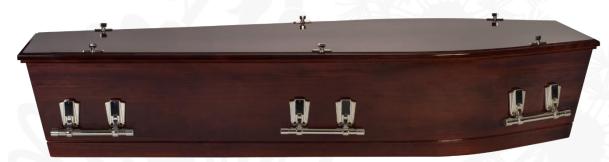

#### Muriwai Satin

Solid New Zealand Pine, Sustainably Grown, Mahogany Tone with Soft Satin Finish