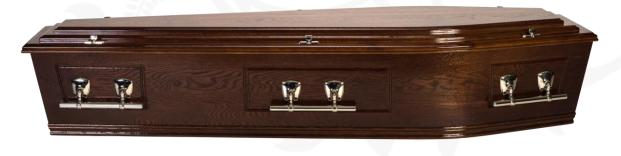

#### Kaimai with D Handles

Solid New Zealand Pine, Sustainably Grown, Mahogany Tone with Soft Satin Finish