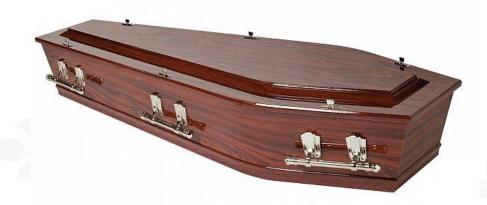

#### **Omaha Gloss**

Solid New Zealand Pine, Sustainably Grown, Mahogany Tone with Deep Lustre Gloss Finish