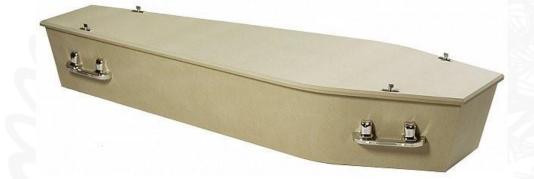

#### **Pioneer Raw Pine with D Handles**

Solid New Zealand Pine, Sustainably Grown, Sanded Smooth in its Natural Finish