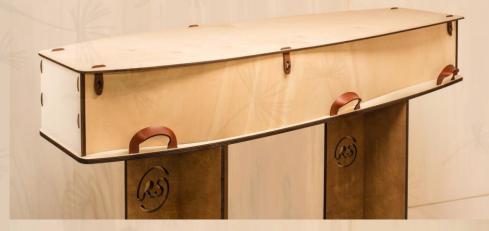

# Wayfarer Classic A lightweight modern casket design

- · Contemporary twist on a traditional shape
- Constructed from laser-cut plywood
- Beautiful real leather handles and top fixings