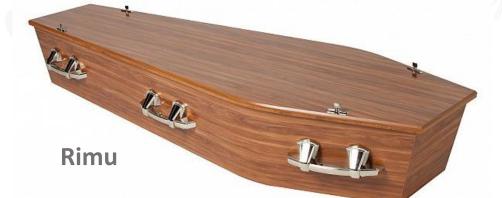

#### **Fiordland Satin**

Solid New Zealand Pine, Sustainably Grown, Rimu Tone with Soft Satin Finish