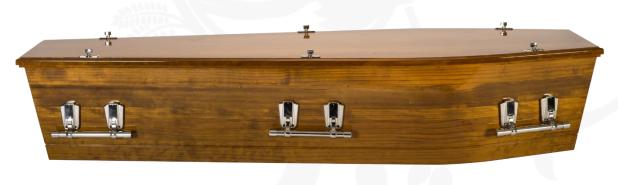

#### Karaka Gloss

Solid New Zealand Pine, Sustainably Grown, Rimu Tone with Deep Lustre Gloss Finish