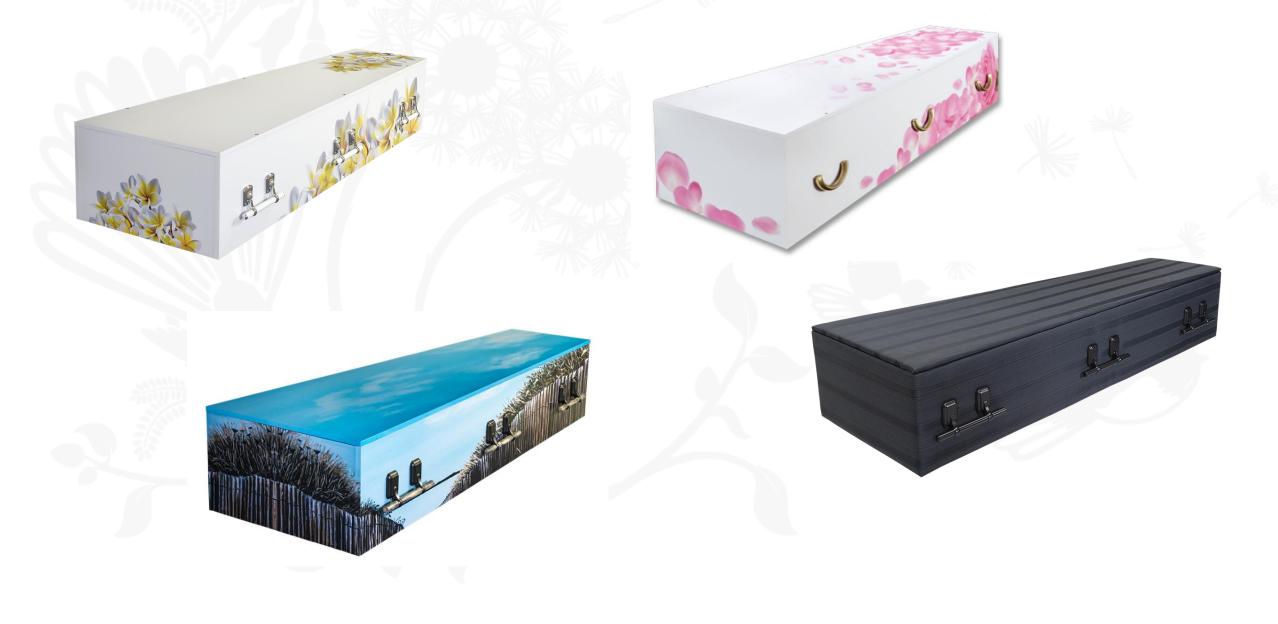

th D Handles**

Solid New Zealand Pine, Sustainably Grown, Sanded Smooth in its Natural Finish

#### **Helena White Wash**

Solid New Zealand Pine, Sustainably Grown, White Wash Satin Finish (Handles differ, see Status & Oakura)

### Solid Macrocarpa Raised Lid

Solid Macrocarpa Timber







Gloss

#### **Omaha Gloss**

Solid New Zealand Pine, Sustainably Grown, Mahogany Tone with Deep Lustre Gloss Finish



#### Hahei Satin with D Handles

Solid New Zealand Pine, Sustainably Grown, Rimu Tone with Soft Satin Finish



#### Kaimai with D Handles

Solid New Zealand Pine, Sustainably Grown, Mahogany Tone with Soft Satin Finish



#### Chaise caskets

Handcrafted in New Zealand the Chaise casket is made from sustainably grown New Zealand pine and finished with your choice of vinyl exterior.



#### Oakura

Solid New Zealand Pine, Sustainably Grown, Painted in your choice of any standard Resene colour and finished in either Satin or Gloss



#### **Kaingaroa with Panels**

Solid New Zealand Pine, Sustainably Grown, Raised Lid, Mahogany Tone with Deep Lustre Gloss Finish



#### Westminster Solid Dark Oak

Solid Dark Oak Timber, Raised Lid, Fielded Sides, with High Gloss Finish.





# **Veneer Finish on MDF**

7

All prices are including GST and based on standard size caskets only.



#### Grosvenor

Wood Grained Satin Finished Veneer on an MDF Base Wood



IN The

IL IL



Mahogany

#### Richmond

Rich Wood Grained Polished Veneer on an MDF Base Wood





#### **Classic Teak**

Rich Wood Grained Polished Veneer on an MDF Base Wood





Rich Wood Grained Teak Veneer on an MDF B