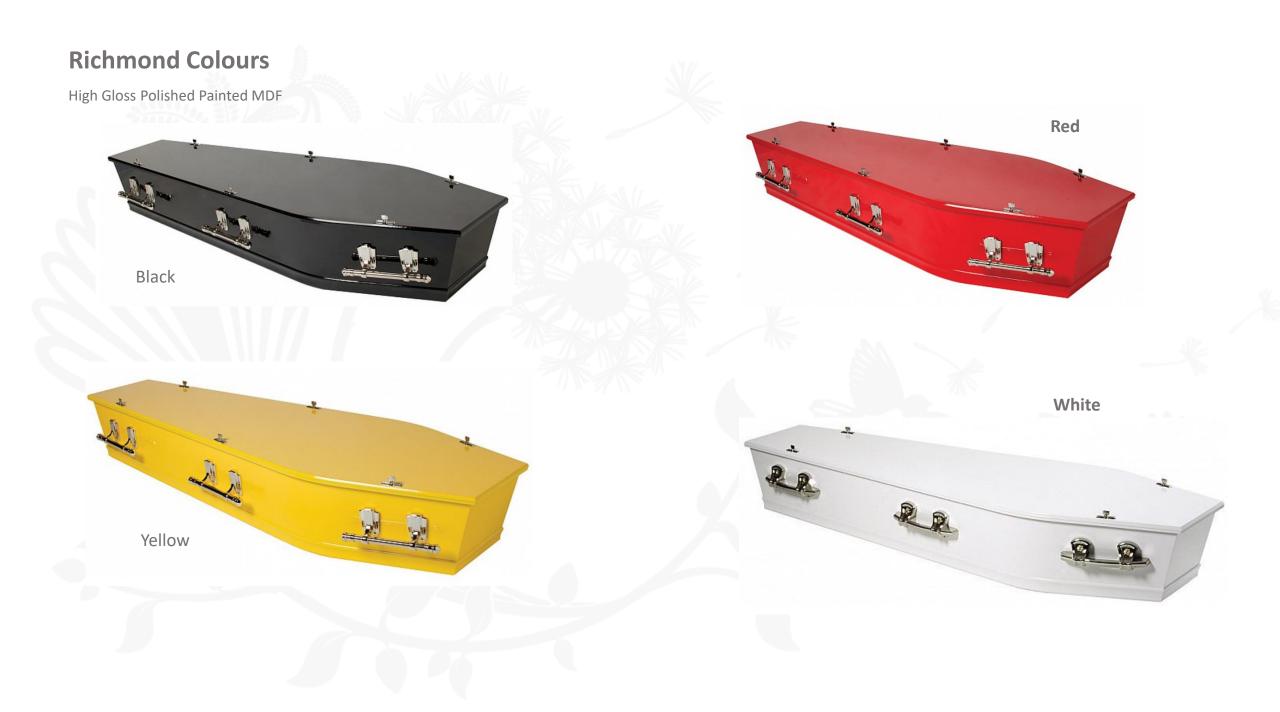

ustainably Grown, Raised Lid, Mahogany Tone with Deep Lustre Gloss Finish



#### Westminster Solid Dark Oak

Solid Dark Oak Timber, Raised Lid, Fielded Sides, with High Gloss Finish.





# **Veneer Finish on MDF**

7

All prices are including GST and based on standard size caskets only.



#### Grosvenor

Wood Grained Satin Finished Veneer on an MDF Base Wood



IN The

IL IL



Mahogany

#### Richmond

Rich Wood Grained Polished Veneer on an MDF Base Wood





#### **Classic Teak**

Rich Wood Grained Polished Veneer on an MDF Base Wood





Rich Wood Grained Teak Veneer on an MDF Base Wood with Satin Lustre Finish





#### Māori Hand Carved

Hand Carved MDF with Dark Rosewood Polished Finish

#### Heritage Rimu with D Handles

Rich Rimu Wood Veneer on MDF base wood with an Oil Finish



#### Status

Raised lid Rich Polished Wood Grained Rimu Veneer on an MDF Base Wood with High Gloss Lustre Finish

#### Rosewood









White

Mahogany

#### Status

Raised lid Rich Polished Wood Grained Rimu Veneer on an MDF Base Wood with High Gloss Lustre Finish



# **Cardboard and Cremation**

All prices are including GST and based on standard size caskets only.

Exit



EST 1933

#### **CA Cremation Casket**

MDF uncoated plain



#### **Oblong Direct Cremation Casket**

MDF uncoated plain

Cardboard – fully biodegradable. No metal parts. The most environmentally certified cardboard coffin in NZ – rated to 130KG

# **Plywood and Wicker**

All prices are including GST and based on standard size caskets only.



### Shroudbearer

#### The ultimate in simplicity

- Plywood constructi