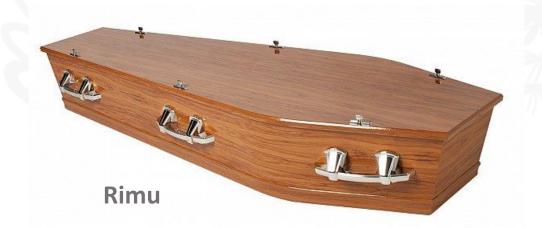

#### **Fiordland Satin**

Solid New Zealand Pine, Sustainably Grown, Rimu Tone with Soft Satin Finish