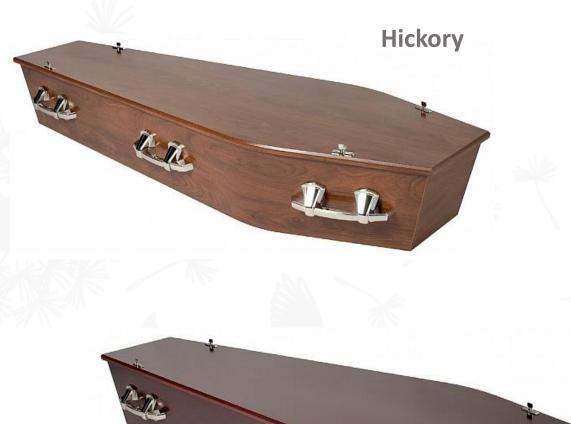

#### Kaimai with D Handles

Solid New Zealand Pine, Sustainably Grown, Mahogany Tone with Soft Satin Finish