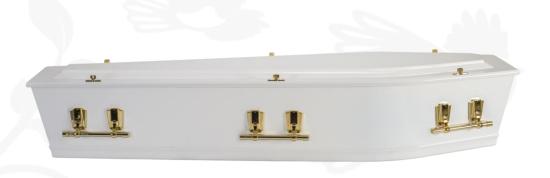

#### Oakura

Solid New Zealand Pine, Sustainably Grown, Painted in your choice of any standard Resene colour and finished in either Satin or Gloss