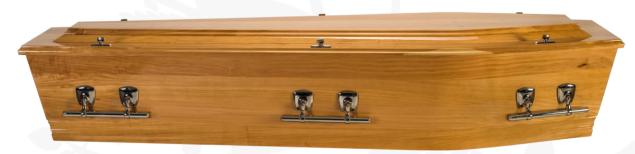

#### Fencible Natural with Long Bar Handles

Solid New Zealand Pine, Sustainably Grown, Sanded Smooth Natural Pine Finish