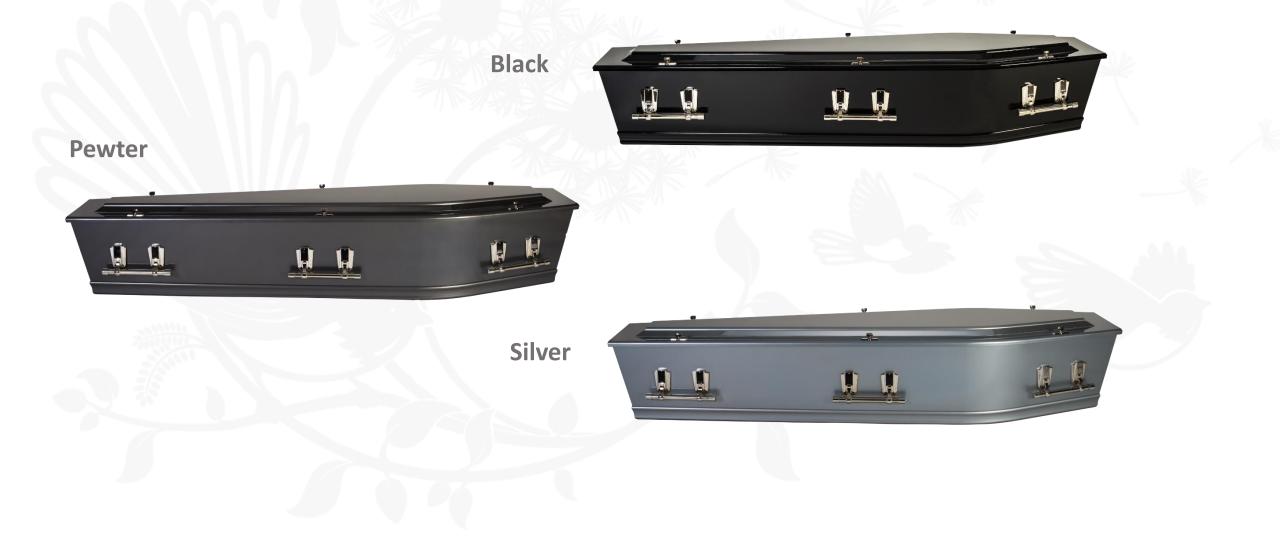

#### Westminster Solid Dark Oak

Solid Dark Oak Timber, Raised Lid, Fielded Sides, with High Gloss Finish.