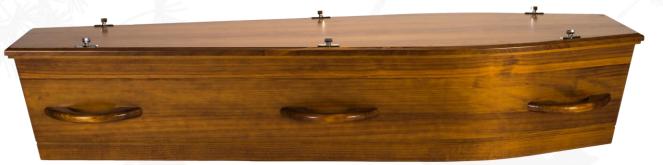

#### Fencible Natural with Long Bar Handles

Solid New Zealand Pine, Sustainably Grown, Sanded Smooth Natural Pine Finish