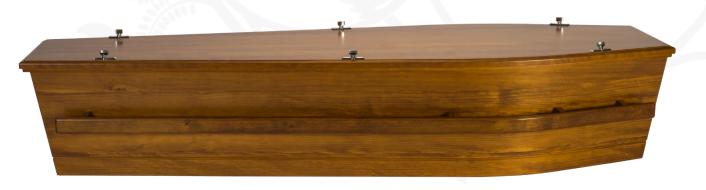

#### Kaimai with D Handles

Solid New Zealand Pine, Sustainably Grown, Mahogany Tone with Soft Satin Finish