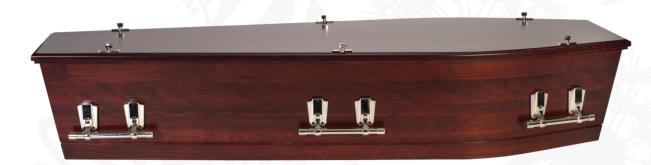

#### Kaimai with D Handles

Solid New Zealand Pine, Sustainably Grown, Mahogany Tone with Soft Satin Finish