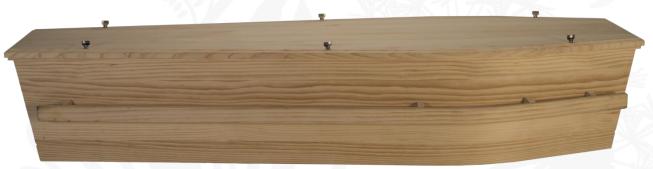

#### **Pioneer Raw Pine with D Handles**

Solid New Zealand Pine, Sustainably Grown, Sanded Smooth in its Natural Finish