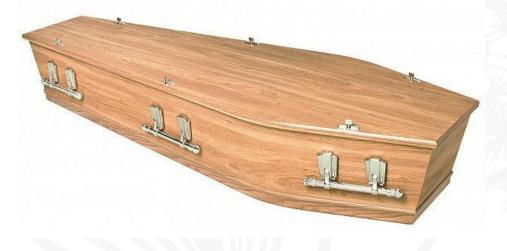

#### **Omaha Gloss**

Solid New Zealand Pine, Sustainably Grown, Mahogany Tone with Deep Lustre Gloss Finish