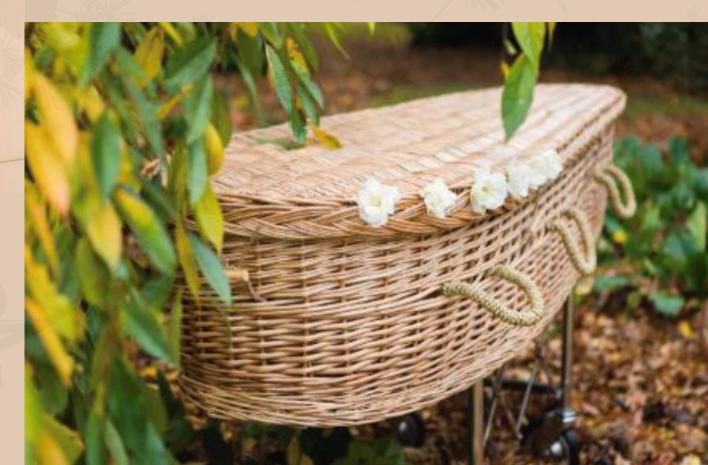

c A lightweight modern casket design

- · Contemporary twist on a traditional shape
- Constructed from laser-cut plywood
- Beautiful real leather handles and top fixings





### Artisan Nikau

Native palm trees by the ocean

- Award-winning New Zealand design
- Low sides for a more natural viewing
- Image printed directly onto the timber





### Artisan Silverfern

#### A final statement - unmistakably Kiwi

Award-winning New Zealand design

- Low sides for a more natural viewing
- Image printed directly onto the timber



A native tree

planted for

every casket.

### Artisan Classic A beautiful and iconic casket

- Award-winning New Zealand design
- Low sides for a more natural viewing
- Natural sheep fleece mattress and pillow



#### Willow Casket

Made from natural wicker material