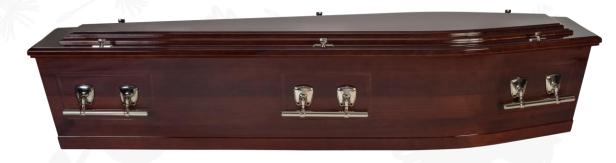

#### Muriwai Satin

Solid New Zealand Pine, Sustainably Grown, Mahogany Tone with Soft Satin Finish