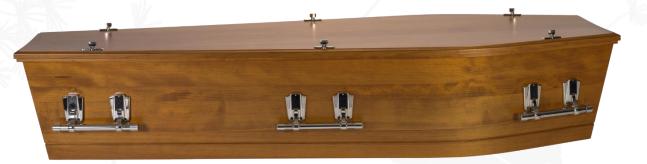

#### **Fiordland Satin**

Solid New Zealand Pine, Sustainably Grown, Rimu Tone with Soft Satin Finish