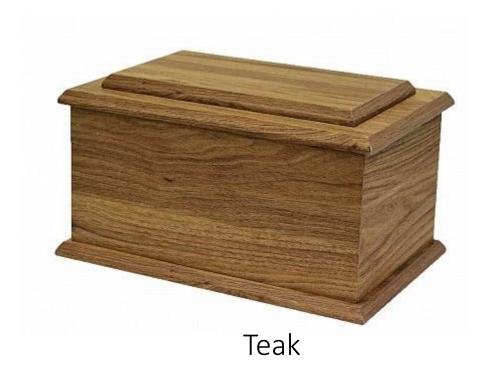

#### Urn catalogue February 2023





#### Solid Timber Urns



## Recycled Timber





#### Flat Lid Veneer



# Raised Lid Veneer Dark Oak Mahogany Rimu White Rosewood

## Serenity Raised Lid





#### Classic Flat Lid



Driftwood



Oakwood



Teak

## Māori Carved

## Heritage Rimu

#### Tararua







## Pacific Rimu



### Pacific Rimu



#### Urncraft











Oregon Siblings (each)







Kauri Clarity

## Ceramic, Fiberglass and metal



## Biodegradable









Green Shiny

#### Departure Lounge

Can be personalised with own photo





Flowering Pohutukawa





Pure Elegance Vivid

**Sports Balls** 





Large Medium Small

Sustainably sourced, biodegradable

Bamboo

Beach







Golf



Tui Flax



Willow Tree





Sunflower Fields



Silver Fern



Poppy Fields

Printed tubes are durable and contain no metal or plastic components. Can be 100% recycled after use or will biodegrade naturally if buried.

Journey Earthurns — Sea Burial Urns

Large Small











Aqua B