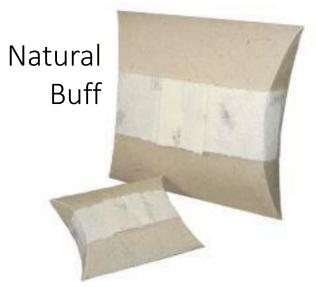

Journey Earthurns — Sea Burial Urns

Large Small

Aqua Blue

Handmade paper sourced from the bark of the mulberry tree that will float momentarily on the water's surface.