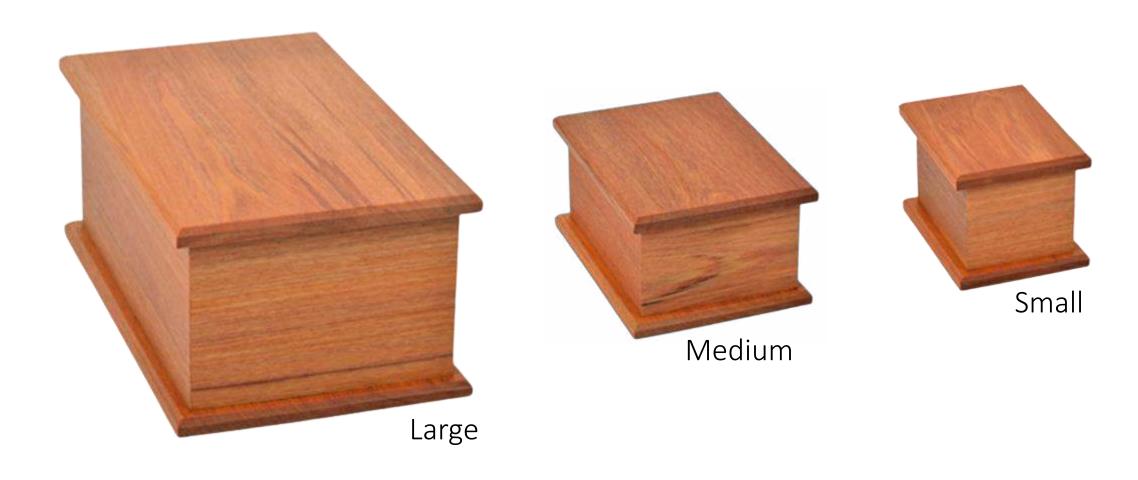

#### Urn catalogue February 2023





#### Solid Timber Urns



## Recycled Timber





#### Flat Lid Veneer



# Raised Lid Veneer Dark Oak Mahogany Rimu White Rosewood

## Serenity Raised Lid





#### Classic Flat Lid



Driftwood



Oakwood



Teak

## Māori Carved

## Heritage Rimu

#### Tararua







## Pacific Rimu



### Pacific Rimu



#### Urncraft











Oregon Siblings (each)







Kauri Clarity

## Ceramic, Fiberglass and metal



## Biodegradable









Green Shiny

#### Departure Lounge

Can be personalised with own photo





Flowering Pohutukawa





Pure Elegance Vivid

**Sports Balls** 





Large Medium Small

Sustainably sourced, biodegradable

Bamboo

Beach







Golf



Tui Flax



Willow Tree





Sunflower Fields



Silver Fern



Poppy Fields

Printed tubes are durable and contain no metal or plastic components. Can be 100% recycled after use or will biodegrade naturally if buried.

Journey Earthurns — Sea Burial Urns

Large Small











Aqua Blue

Handmade paper sourced from the bark of the mulberry tree that will float momentarily on the water's surface.

### Remembran