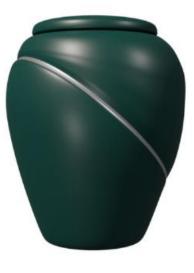

#### Urn catalogue February 2023





#### Solid Timber Urns



## Recycled Timber





#### Flat Lid Veneer



# Raised Lid Veneer Dark Oak Mahogany Rimu White Rosewood

## Serenity Raised Lid





#### Classic Flat Lid



Driftwood



Oakwood



Teak

## Māori Carved

## Heritage Rimu

#### Tararua







## Pacific Rimu



### Pacific Rimu



#### Urncraft











Oregon Siblings (each)







Kauri Clarity

## Ceramic, Fiberglass and metal



## Biodegradable









Green Shiny

#### Departure Lounge

Can be personalised with own photo





Flowering Pohutukawa





Pure Elegance Vivid

**Sports Balls** 





Large Medium Small

Sustainably sourced, biodegradable

Bamboo

Beach







Golf



Tui Flax



Willow Tree





Sunflower Fields



Silver Fern



Poppy Fields

Printed tubes are durable and contain no metal or plastic components. Can be 100% recycled after use or will biodegrade naturally if buried.

Journey Earthurns — Sea Burial Urns

Large Small











Aqua Blue

Handmade paper sourced from the bark of the mulberry tree that will float momentarily on the water's surface.

### Remembrance Spheres



Keep the memory of your loved one close to you by having their ashes enclosed in a unique glass Remembrance Sphere or Touch Stone.

#### R