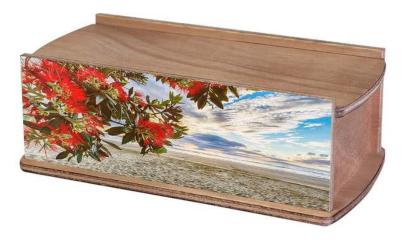

#### Departure Lounge

Can be personalised with own photo

Flowering Pohutukawa

Pure Elegance Vivid

**Sports Balls** 

Large Medium Small

Sustainably sourced, biodegradable

Bamboo

Beach

Golf

Tui Flax

Willow Tree

Sunflower Fields

Silver Fern

Poppy Fields

Printed tubes are durable and contain no metal or plastic components. Can be 100% recycled after use or will biodegrade naturally if buried.