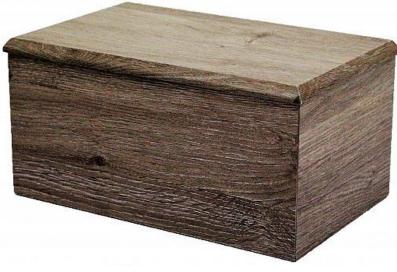

#### Urn catalogue February 2023





#### Solid Timber Urns



## Recycled Timber





#### Flat Lid Veneer



# Raised Lid Veneer Dark Oak Mahogany Rimu White Rosewood

## Serenity Raised Lid





#### Classic Flat Lid



Driftwood



Oakwood



Teak

## Māori Carved

## Heritage Rimu

#### Tararua







## Pacific Rimu



### Pacific Rimu



#### Urncraft











Oregon Siblings (each)







Kauri Clarity

## Ceramic, Fiberglass and metal



## Biodegradable









Green Shiny

#### Departure Lounge

Can be personalised with own photo





Flowering Pohutukawa





Pure Elegance Vivid

**Sports Balls** 





Large Medium Small

Sustainably sourced, biodegradable

Bamboo

Beach







Golf



Tui Flax



Willow Tree





Sunflower Fields



Silver Fern



Poppy Fields

Printed tubes are durable and contain no metal or plastic components. Can be 100% recycled after use or will biodegrade naturally if buried.

Journey Earthurns — Sea Burial Urns

Large Small











Aqua Blue

Handmade paper sourc