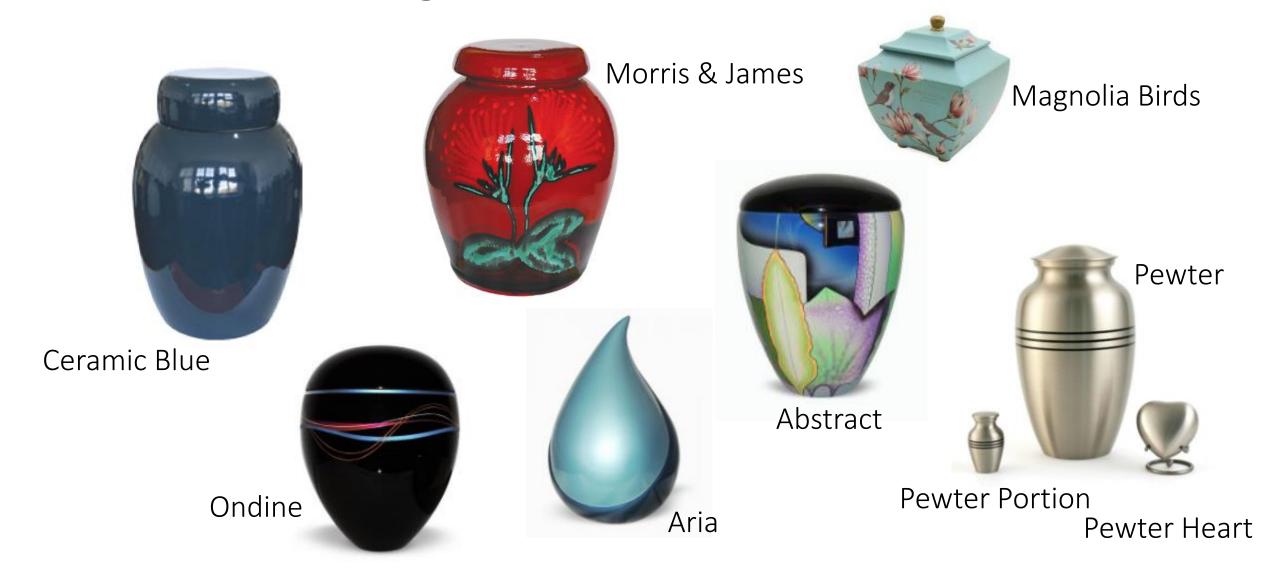

#### Urn catalogue February 2023





#### Solid Timber Urns



## Recycled Timber





#### Flat Lid Veneer



# Raised Lid Veneer Dark Oak Mahogany Rimu White Rosewood

## Serenity Raised Lid





#### Classic Flat Lid



Driftwood



Oakwood



Teak

## Māori Carved

## Heritage Rimu

#### Tararua







## Pacific Rimu



### Pacific Rimu



#### Urncraft











Oregon Siblings (each)







Kauri Clarity

## Ceramic, Fiberglass and metal



## Biodegradable









Green Shiny

#### Departure Lounge

Can be personalised with own photo





Flowering Pohutukawa





Pure Elegance Vivid

**Sports Balls** 





Large Medium Small

Sustainably sourced, biodegradable

Bamboo

Beach







Golf



Tui Flax



Willow Tree





Sunflower Fields



Silver Fern



Poppy Fields

Printed tubes are durable and contain no metal or plastic components. Can be 100% recycled after use or will biodegrade naturally if buried.

Journey Earthurns — Sea Burial Urns

Large Small











Aqua Blue

Handmade paper sourced from the bark of the mulberry tree that will float momentarily on the water's surface.

### Remembrance Spheres



Keep the memory of your loved one close to you by having their ashes enclosed in a unique glass Remembrance Sphe