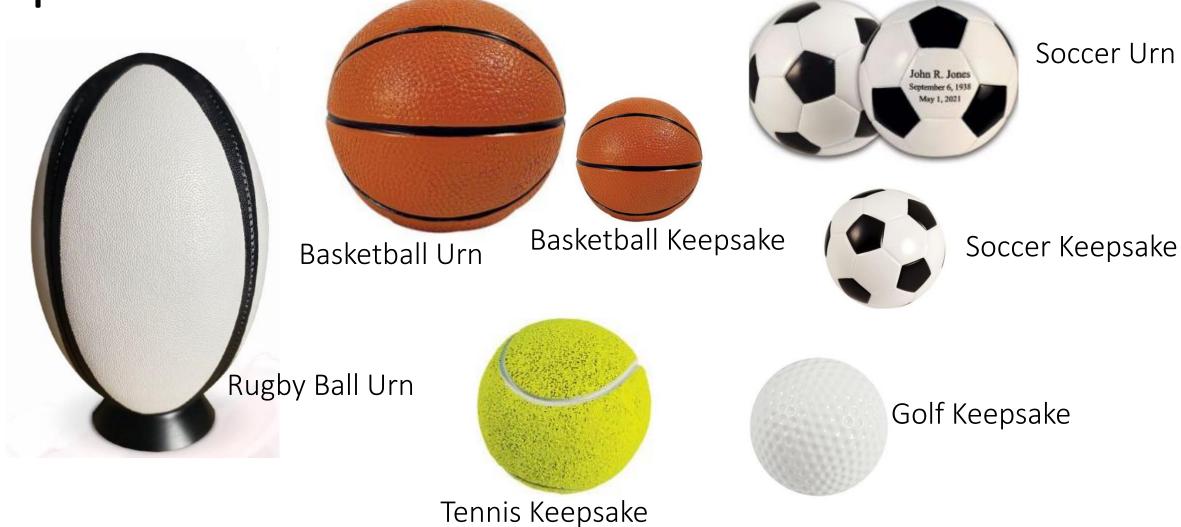

#### Departure Lounge

Can be personalised with own photo

Flowering Pohutukawa

Pure Elegance Vivid

**Sports Balls** 

Large Medium Small

Sustainably sourced, biodegradable

Bamboo