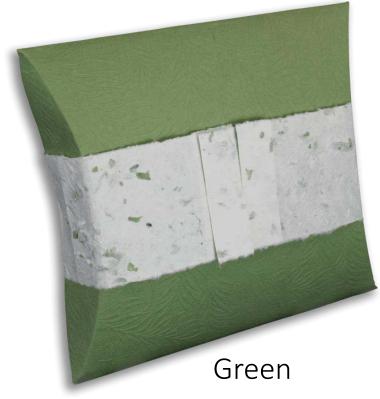

Journey Earthurns — Sea Burial Urns

Large Small

Aqua Blue

Handmade paper sourced from the bark of the mulberry tree that will float momentarily on the water's surface.