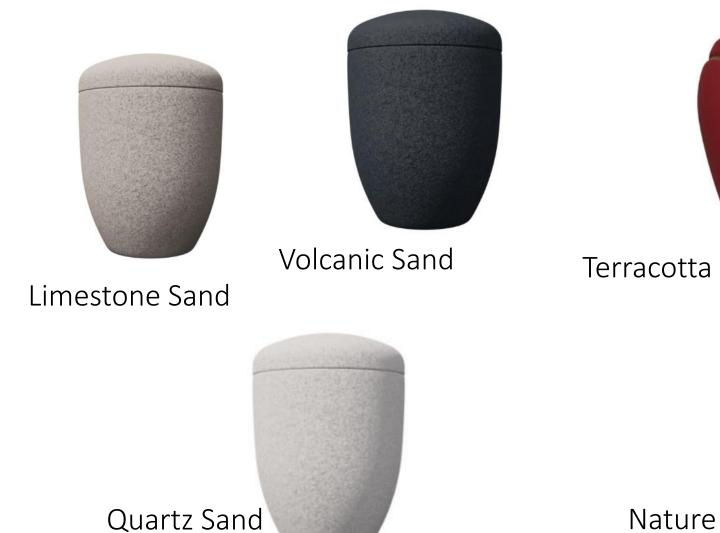

#### Urn catalogue February 2023





#### Solid Timber Urns



## Recycled Timber





#### Flat Lid Veneer



# Raised Lid Veneer Dark Oak Mahogany Rimu White Rosewood

## Serenity Raised Lid





#### Classic Flat Lid



Driftwood



Oakwood



Teak

## Māori Carved

## Heritage Rimu

#### Tararua







## Pacific Rimu



### Pacific Rimu



#### Urncraft











Oregon Siblings (each)







Kauri Clarity

## Ceramic, Fiberglass and metal



## Biodegradable









Green Shiny

#### Departure Lounge

Can be personalised with own photo





Flowering Pohutukawa





Pure Elegance Vivid

**Sports Balls** 





Large Medium Small

Sustainably sourced, biodegradable

Bamboo

Beach







Golf



Tui Flax



Willow Tree





Sunflower Fields



Silver Fern



Poppy Fields

Printed tubes are durable and contain no metal or plastic components. Can be 100% recycled after use or will biodegrade naturally if buried.

Journey Earthurns — Sea Burial Urns

Large Small











Aqua Blue

Handmade paper sourced from the bark of the mulberry tree that will float momentarily on the water's surface.

### Remembrance Spheres



Keep the memory of your loved one close to you by having their ashes enclosed in a unique glass Remembrance Sphere or Touch Stone.