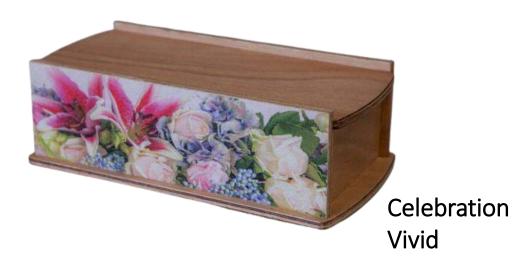

#### Departure Lounge

Can be personalised with own photo

Flowering Pohutukawa

Pure Elegance Vivid

**Sports Balls** 

Large Medium Small

Sustainably sourced, biodegradable

Bamboo