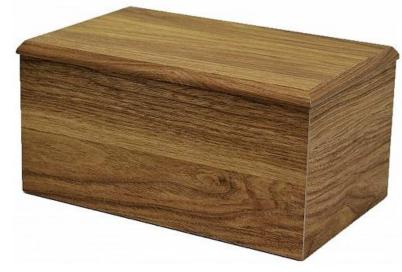

#### Urn catalogue February 2023





#### Solid Timber Urns



## Recycled Timber





#### Flat Lid Veneer



# Raised Lid Veneer Dark Oak Mahogany Rimu White Rosewood

## Serenity Raised Lid





#### Classic Flat Lid



Driftwood



Oakwood



Teak

## Māori Carved

## Heritage Rimu

#### Tararua







## Pacific Rimu



### Pacific Rimu



#### Urncraft











Oregon Siblings (each)







Kauri Clarity

## Ceramic, Fiberglass and metal



## Biodegradable









Green Shiny

#### Departure Lounge

Can be personalised with own photo





Flowering Pohutukawa





Pure Elegance Vivid

**Sports Balls** 





Large Medium Small

Sustainably sourced, biodegradable

Bamboo

Beach







Golf



Tui Flax



Willow Tree





Sunflower Fields



Silver Fern



Poppy Fields

Printed tubes are durable and contain no metal or plastic components. Can be 100% recycled after use or will biodegrade naturally if buried.

Journey Earthurns — Sea Burial Urns

Large Small











Aqua Blue

Handmade paper sourced from the bark of the