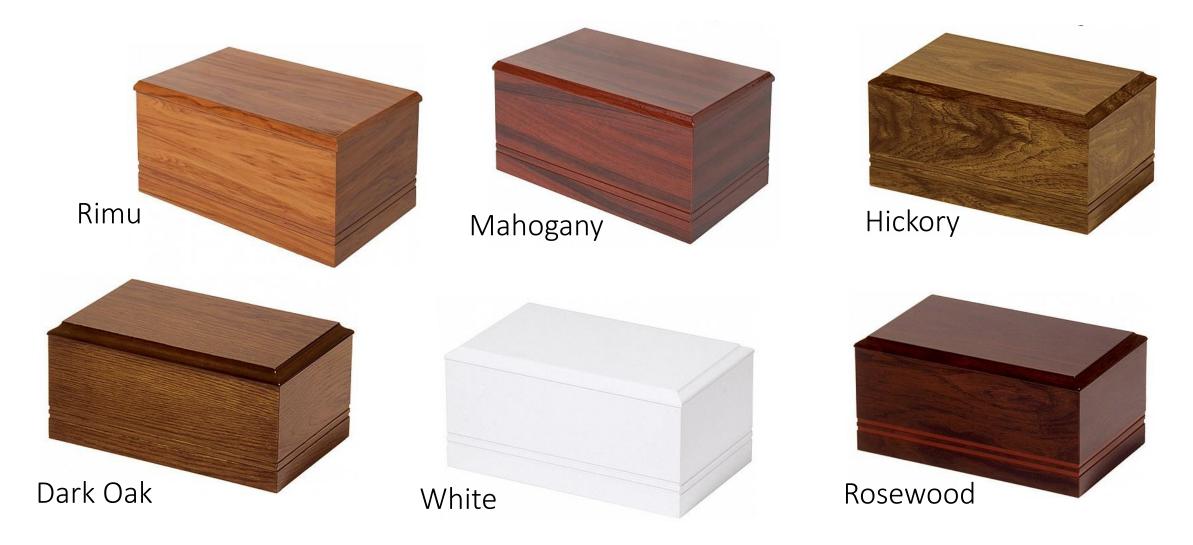

#### Urn catalogue February 2023





#### Solid Timber Urns



## Recycled Timber





#### Flat Lid Veneer



# Raised Lid Veneer Dark Oak Mahogany Rimu White Rosewood

## Serenity Raised Lid





#### Classic Flat Lid



Driftwood



Oakwood



Teak

## Māori Carved

## Heritage Rimu

#### Tararua







## Pacific Rimu



### Pacific Rimu



#### Urncraft











Oregon Siblings (each)







Kauri Clarity

## Ceramic, Fiberglass and metal



## Biodegradable









Green Shiny

#### Departure Lounge

Can be personalised with own photo





Flowering Pohutukawa





Pure Elegance Vivid

**Sports Balls** 





Large Medium Small

Sustainably sourced, biodegradable

Bamboo

Beach







Golf



Tui Flax



Willow Tree





Sunflower Fields



Silver Fern



Poppy Fields

Printed tubes are durable and contain no metal or plastic components. Can be 100% recycled after use or will biodegrade n