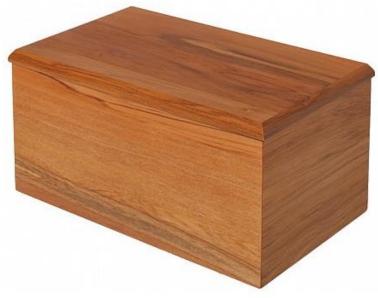

#### Urn catalogue February 2023





#### Solid Timber Urns



## Recycled Timber





#### Flat Lid Veneer



# Raised Lid Veneer Dark Oak Mahogany Rimu White Rosewood

## Serenity Raised Lid





#### Classic Flat Lid



Driftwood



Oakwood



Teak

## Māori Carved

## Heritage Rimu

#### Tararua







## Pacific Rimu



### Pacific Rimu



#### Urncraft











Oregon Siblings (each)







Kauri Clarity

## Ceramic, Fiberglass and metal



## Biodegradable









Green Shiny

#### Departure Lounge

Can be personalised with own photo





Flowering Pohutukawa





Pure Elegance Vivid

**Sports Balls** 





Large Medium Small

Sustainably sourced, biodegradable

Bamboo

Beach







Golf



Tui Flax



Willow Tree





Sunflower Fields



Silver Fern



Poppy Fields

Printed tubes are durable and contain no metal or plastic components. Can be 100% recycled after use or will biodegrade naturally if buried.

Journey Earthurns — Sea Burial Urns

Large Small











Aqua Blue

Handmade paper sourced from the bark of the mulberry tree that will float momentarily on the water's su