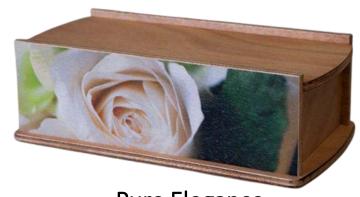

#### Departure Lounge

Can be personalised with own photo

Flowering Pohutukawa

Pure Elegance Vivid

**Sports Balls** 

Large Medium Small

Sustainably sourced, biodegradable

Bamboo