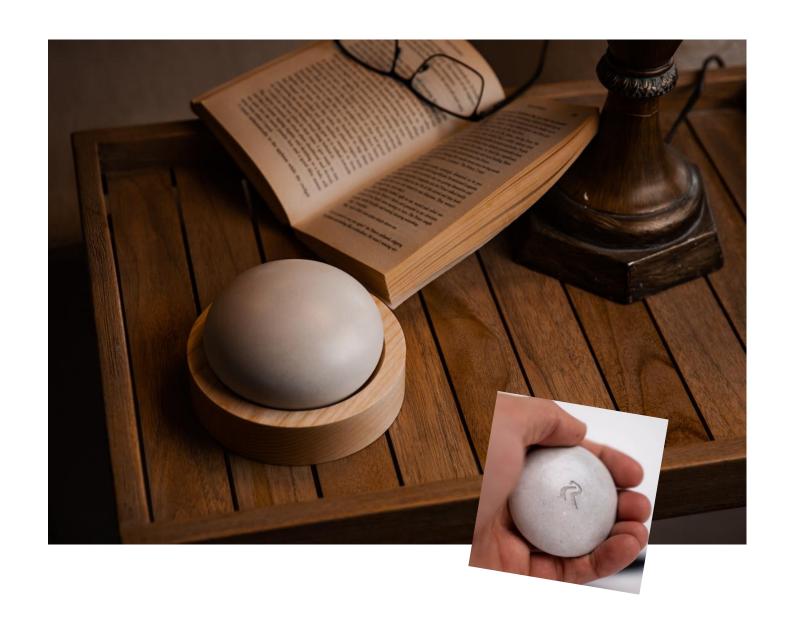

Balls** 





Large Medium Small

Sustainably sourced, biodegradable

Bamboo

Beach







Golf



Tui Flax



Willow Tree





Sunflower Fields



Silver Fern



Poppy Fields

Printed tubes are durable and contain no metal or plastic components. Can be 100% recycled after use or will biodegrade naturally if buried.

Journey Earthurns — Sea Burial Urns

Large Small











Aqua Blue

Handmade paper sourced from the bark of the mulberry tree that will float momentarily on the water's surface.

### Remembrance Spheres



Keep the memory of your loved one close to you by having their ashes enclosed in a unique glass Remembrance Sphere or Touch Stone.

#### Reterniti Stones

Large Small (2 stones)

This tactile keepsake is made from ashes, organic binder and covered with a light lacquer.