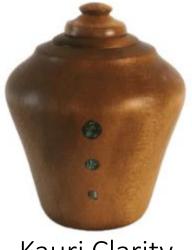

#### Urn catalogue February 2023





#### Solid Timber Urns



## Recycled Timber





#### Flat Lid Veneer



# Raised Lid Veneer Dark Oak Mahogany Rimu White Rosewood

## Serenity Raised Lid





#### Classic Flat Lid



Driftwood



Oakwood



Teak

## Māori Carved

## Heritage Rimu

#### Tararua







## Pacific Rimu



### Pacific Rimu



#### Urncraft











Oregon Siblings (each)







Kauri Clarity

## Ceramic, Fiberglass and metal



## Biodegradable









Green Shiny

#### Departure Lounge

Can be personalised with own photo





Flowering Pohutukawa





Pure Elegance Vivid

**Sports Balls** 





Large Medium Small

Sustainably sourced, biodegradable

Bamboo

Beach







Golf



Tui Flax



Willow Tree





Sunflower Fields



Silver Fern



Poppy Fields

Printed tubes are durable and contain no metal or plastic components. Can be 100% recycled after use or will biodegrade naturally if buried.

Journey Earthurns — Sea Burial Urns

Large Small











Aqua Blue

Handmade paper sourced from the bark of the mulberry tree that will float momentarily on the water's surface.

### Remembrance Spheres



Keep the memory of your loved one close to you by having thei