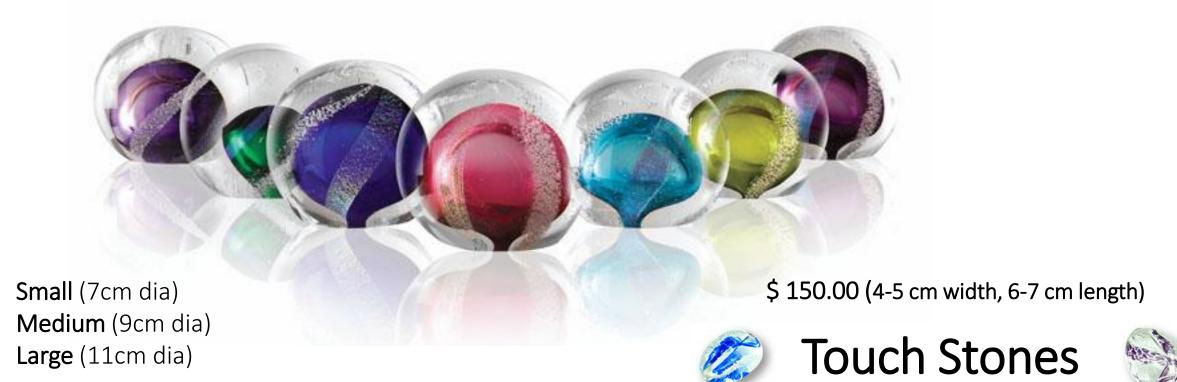

### Remembrance Spheres

Keep the memory of your loved one close to you by having their ashes enclosed in a unique glass Remembrance Sphere or Touch Stone.

#### Reterniti Stones

Large Small (2 stones)

This tactile keepsake is made from ashes, organic binder and covered with a light lacquer.