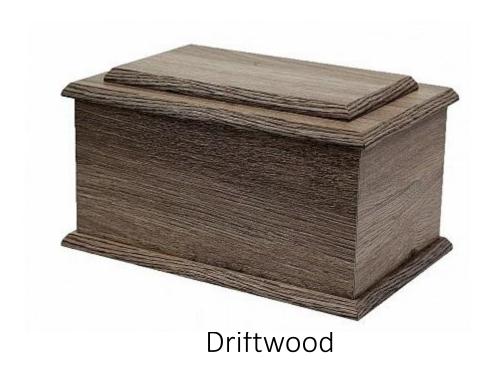

#### Urn catalogue February 2023





#### Solid Timber Urns



## Recycled Timber





#### Flat Lid Veneer



# Raised Lid Veneer Dark Oak Mahogany Rimu White Rosewood

## Serenity Raised Lid





#### Classic Flat Lid



Driftwood



Oakwood



Teak

## Māori Carved

## Heritage Rimu

#### Tararua







## Pacific Rimu



### Pacific Rimu



#### Urncraft











Oregon Siblings (each)







Kauri Clarity

## Ceramic, Fiberglass and metal



## Biodegradable









Green Shiny

#### Departure Lounge

Can be personalised with own photo





Flowering Pohutukawa





Pure Elegance Vivid

**Sports Balls** 





Large Medium Small

Sustainably sourced, biodegradable

Bamboo

Beach







Golf



Tui Flax



Willow Tree





Sunflower Fields



Silver Fern



Poppy Fields

Printed tubes are durable and contain no metal or plastic components. Can be 100% recycled after use or will biodegrade naturally if buried.

Journey Earthurns — Sea Burial Urns

Large Small











Aqua