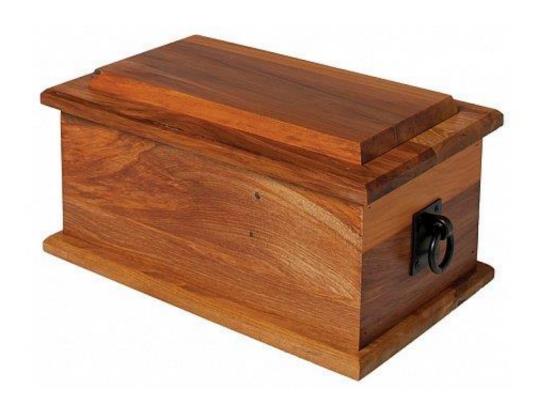

#### Urn catalogue February 2023





#### Solid Timber Urns



## Recycled Timber





#### Flat Lid Veneer



# Raised Lid Veneer Dark Oak Mahogany Rimu White Rosewood

## Serenity Raised Lid





#### Classic Flat Lid



Driftwood



Oakwood



Teak

## Māori Carved

## Heritage Rimu

#### Tararua







## Pacific Rimu



### Pacific Rimu



#### Urncraft











Oregon Siblings (each)







Kauri Clarity

## Ceramic, Fiberglass and metal



## Biodegradable









Green Shiny

#### Departure Lounge

Can be personalised with own photo





Flowering Pohutukawa





Pure Elegance Vivid

**Sports Balls** 





Large Medium Small

Sustainably sourced, biodegradable

Bamboo

Beach







Golf



Tui Flax



Willow Tree





Sunflower Fields



Silver Fern



Poppy Fields

Printed tubes are durable and contain no metal or plastic components. Can be 100% recycled afte