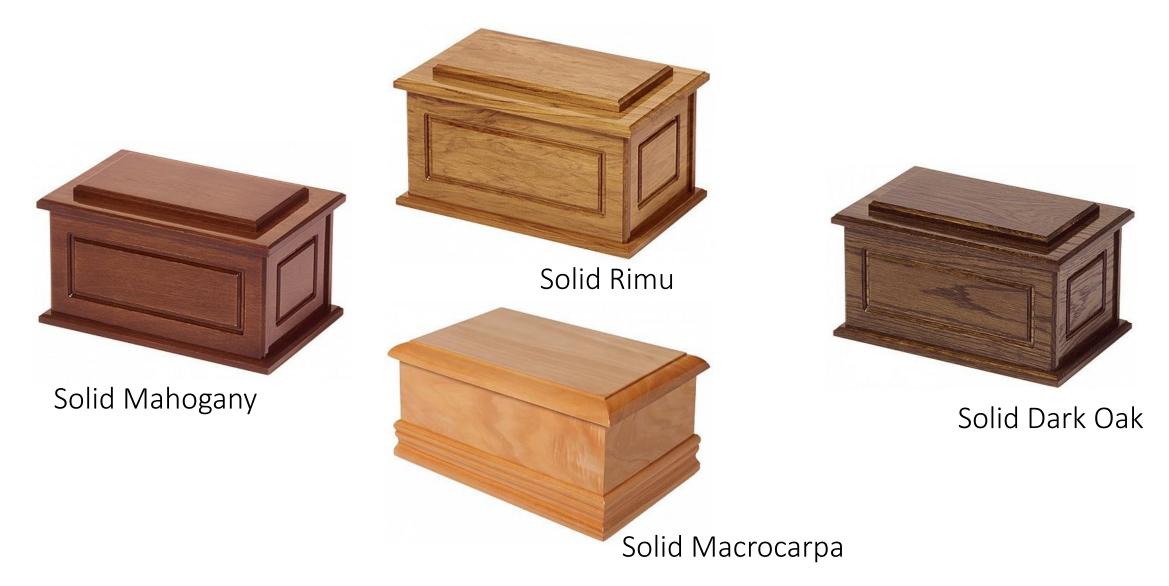

#### Urn catalogue February 2023





#### Solid Timber Urns



## Recycled Timber





#### Flat Lid Veneer



# Raised Lid Veneer Dark Oak Mahogany Rimu White Rosewood

## Serenity Raised Lid





#### Classic Flat Lid



Driftwood



Oakwood



Teak

## Māori Carved

## Heritage Rimu

#### Tararua







## Pacific Rimu



### Pacific Rimu



#### Urncraft











Oregon Siblings (each)







Kauri Clarity

## Ceramic, Fiberglass and metal



## Biodegradable









Green Shiny

#### Departure Lounge

Can be personalised with own photo





Flowering Pohutukawa





Pure Elegance Vivid

**Sports Balls** 





Large Medium Small

Sustainably sourced, biodegradable

Bamboo

Beach







Golf



Tui Flax



Willow Tree





Sunflower Fields



Silver Fern



Poppy Fields

Printed tubes are durable and contain no metal or plastic components. Can