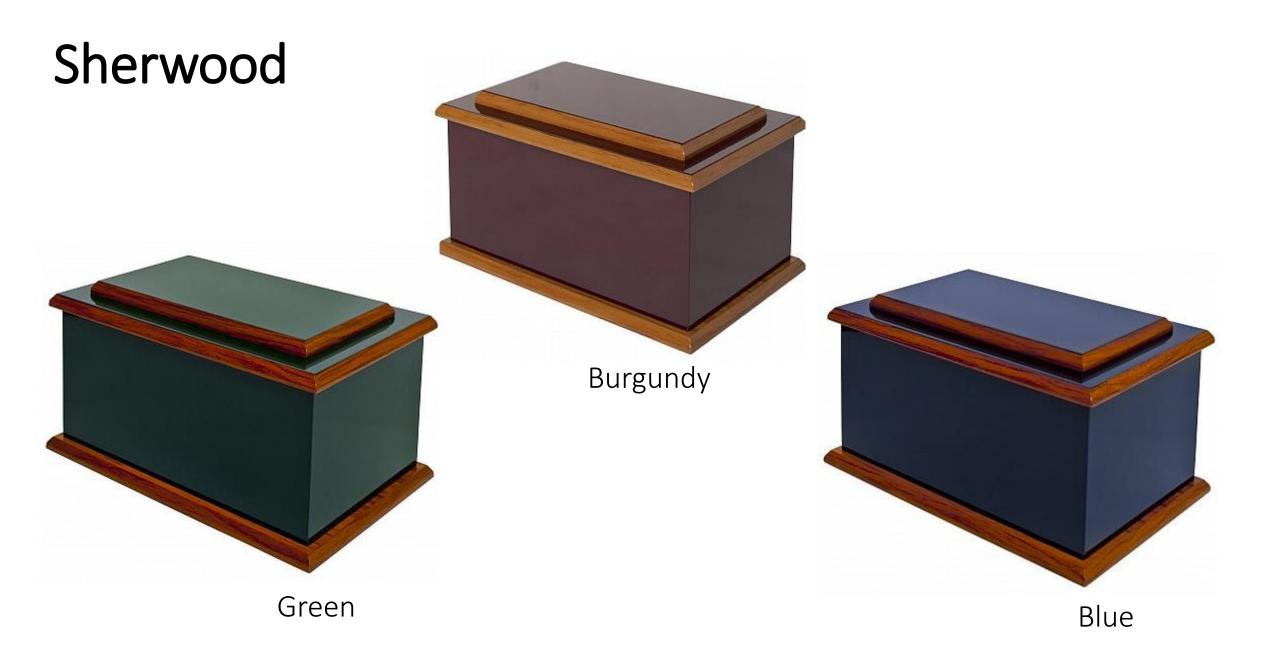

#### Urn catalogue February 2023





#### Solid Timber Urns



## Recycled Timber





#### Flat Lid Veneer



# Raised Lid Veneer Dark Oak Mahogany Rimu White Rosewood

## Serenity Raised Lid





#### Classic Flat Lid



Driftwood



Oakwood



Teak

## Māori Carved

## Heritage Rimu

#### Tararua







## Pacific Rimu



### Pacific Rimu



#### Urncraft











Oregon Siblings (each)







Kauri Clarity

## Ceramic, Fiberglass and metal



## Biodegradable









Green Shiny

#### Departure Lounge

Can be personalised with own photo





Flowering Pohutukawa





Pure Elegance Vivid

**Sports Balls** 





Large Medium Small

Sustainably sourced, biodegradable

Bamboo

Beach







Golf



Tui Flax



Willow Tree





Sunflower Fields



Silver Fern



Poppy Fields

Printed tubes are durable and contain no metal or plastic components. Can be 100% recycled after