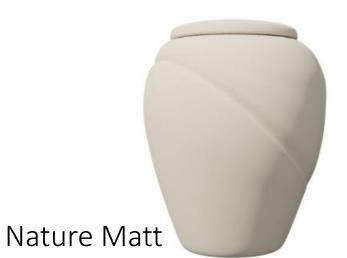

#### Urn catalogue February 2023





#### Solid Timber Urns



## Recycled Timber





#### Flat Lid Veneer



# Raised Lid Veneer Dark Oak Mahogany Rimu White Rosewood

## Serenity Raised Lid





#### Classic Flat Lid



Driftwood



Oakwood



Teak

## Māori Carved

## Heritage Rimu

#### Tararua







## Pacific Rimu



### Pacific Rimu



#### Urncraft











Oregon Siblings (each)







Kauri Clarity

## Ceramic, Fiberglass and metal



## Biodegradable









Green Shiny

#### Departure Lounge

Can be personalised with own photo





Flowering Pohutukawa





Pure Elegance Vivid

**Sports Balls** 





Large Medium Small

Sustainably sourced, biodegradable

Bamboo

Beach







Golf



Tui Flax



Willow Tree





Sunflower Fields



Silver Fern



Poppy Fields

Printed tubes are durable and contain no metal or plastic components. Can be 100% recycled after use or will biodegrade naturally if buried.

Journey Earthurns — Sea Burial Urns

Large Small











Aqua Blue

Handmade paper sourced from the bark of the mulberry tree that will float momentarily on the water's surface.

### Remembrance Spheres



Keep the memory of your loved one close to you by having their ashes enclosed in a unique glass Remembrance Sphere or Touch Stone.

####