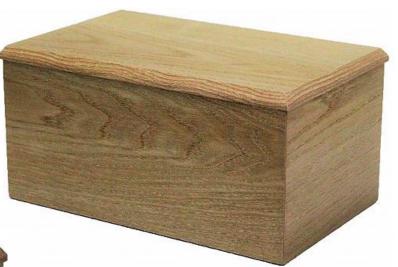

#### Urn catalogue February 2023





#### Solid Timber Urns



## Recycled Timber





#### Flat Lid Veneer



# Raised Lid Veneer Dark Oak Mahogany Rimu White Rosewood

## Serenity Raised Lid





#### Classic Flat Lid



Driftwood



Oakwood



Teak

## Māori Carved

## Heritage Rimu

#### Tararua







## Pacific Rimu



### Pacific Rimu



#### Urncraft











Oregon Siblings (each)







Kauri Clarity

## Ceramic, Fiberglass and metal



## Biodegradable









Green Shiny

#### Departure Lounge

Can be personalised with own photo





Flowering Pohutukawa





Pure Elegance Vivid

**Sports Balls** 





Large Medium Small

Sustainably sourced, biodegradable

Bamboo

Beach







Golf



Tui Flax



Willow Tree





Sunflower Fields



Silver Fern



Poppy Fields

Printed tubes are durable and contain no metal or plastic components. Can be 100% recycled after use or will biodegrade naturally if buried.

Journey Earthurns — Sea Burial Urns

Large Small











Aqua Blue

Handmade paper sourced from the b