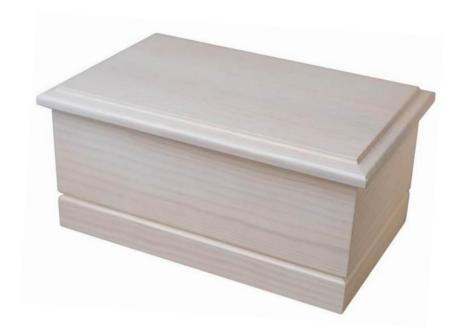

#### Urn catalogue February 2023





#### Solid Timber Urns



## Recycled Timber





#### Flat Lid Veneer



# Raised Lid Veneer Dark Oak Mahogany Rimu White Rosewood

## Serenity Raised Lid





#### Classic Flat Lid



Driftwood



Oakwood



Teak

## Māori Carved

## Heritage Rimu

#### Tararua







## Pacific Rimu



### Pacific Rimu



#### Urncraft











Oregon Siblings (each)







Kauri Clarity

## Ceramic, Fiberglass and metal



## Biodegradable









Green Shiny

#### Departure Lounge

Can be personalised with own photo





Flowering Pohutukawa





Pure Elegance Vivid

**Sports Balls** 





Large Medium Small

Sustainably sourced, biodegradable

Bamboo

Beach







Golf



Tui Flax



Willow Tree





Sunflower Fields



Silver Fern



Poppy Fields

Printed tubes are durable and contain no metal or plastic components. Can be 100% recycled after use or will biodegrade naturally if buried.

Journey Earthurns — Sea Burial Urns

Large Small











Aqua Blue

Handmade paper sourced from the bark of the mulberry tree that will float momentarily on the water's surf