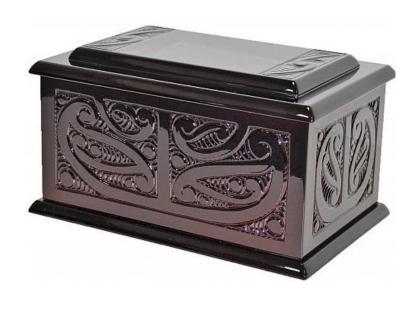

#### Urn catalogue February 2023





#### Solid Timber Urns



## Recycled Timber





#### Flat Lid Veneer



# Raised Lid Veneer Dark Oak Mahogany Rimu White Rosewood

## Serenity Raised Lid





#### Classic Flat Lid



Driftwood



Oakwood



Teak

## Māori Carved

## Heritage Rimu

#### Tararua







## Pacific Rimu



### Pacific Rimu



#### Urncraft











Oregon Siblings (each)







Kauri Clarity

## Ceramic, Fiberglass and metal



## Biodegradable









Green Shiny

#### Departure Lounge

Can be personalised with own photo





Flowering Pohutukawa





Pure Elegance Vivid

**Sports Balls** 





Large Medium Small

Sustainably sourced, biodegradable

Bamboo

Beach







Golf



Tui Flax



Willow Tree





Sunflower Fields



Silver Fern



Poppy Fields

Printed tubes are durable and contain no metal or plastic components. Can be 100% recycled after use or will biodegrade naturally if buried.

Journey Earthurns — Sea Burial Urns

Large Small











Aqua Blue

Handmade paper sourced from the bark of the mulberry tree that will float momentarily on the water's