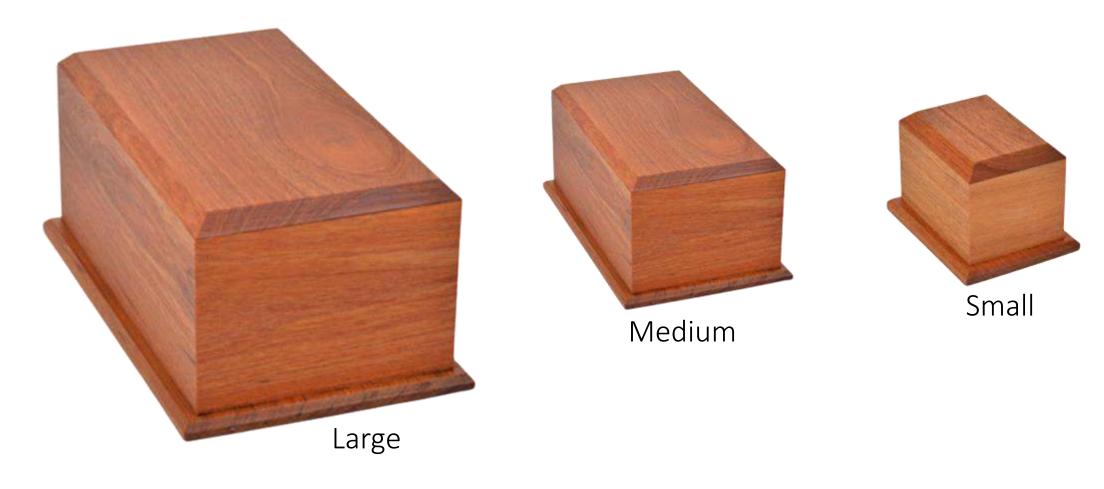

#### Urn catalogue February 2023





#### Solid Timber Urns



## Recycled Timber





#### Flat Lid Veneer



# Raised Lid Veneer Dark Oak Mahogany Rimu White Rosewood

## Serenity Raised Lid





#### Classic Flat Lid



Driftwood



Oakwood



Teak

## Māori Carved

## Heritage Rimu

#### Tararua







## Pacific Rimu



### Pacific Rimu



#### Urncraft











Oregon Siblings (each)







Kauri Clarity

## Ceramic, Fiberglass and metal



## Biodegradable









Green Shiny

#### Departure Lounge

Can be personalised with own photo





Flowering Pohutukawa





Pure Elegance Vivid

**Sports Balls** 





Large Medium Small

Sustainably sourced, biodegradable

Bamboo

Beach







Golf



Tui Flax



Willow Tree





Sunflower Fields



Silver Fern



Poppy Fields

Printed tubes are durable and contain no metal or plastic components. Can be 100% recycled after use or will biodegrade naturally if buried.

Journey Earthurns — Sea Burial Urns

Large Small











Aqua Blue

Handmade paper sourced from the bark of the mulberry tree that will float momentarily on the water's surface.

### Remembrance Spheres



Keep t