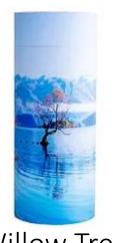

Beach

Golf

Tui Flax

Willow Tree

Sunflower Fields

Silver Fern

Poppy Fields

Printed tubes are durable and contain no metal or plastic components. Can be 100% recycled after use or will biodegrade naturally if buried.