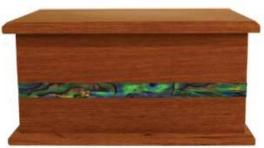

# Pacific Rimu & Macrocarpa

Small - Rimu \$ 95.00

Medium - Rimu \$ 160.00

\$350.00 Large - Macrocarpa

> (Bevelled Edge or Overhang Design) Paua Insert Available

Solid Pacific Podocarp Rimu or Macrocarpa Wood, Clear Coated