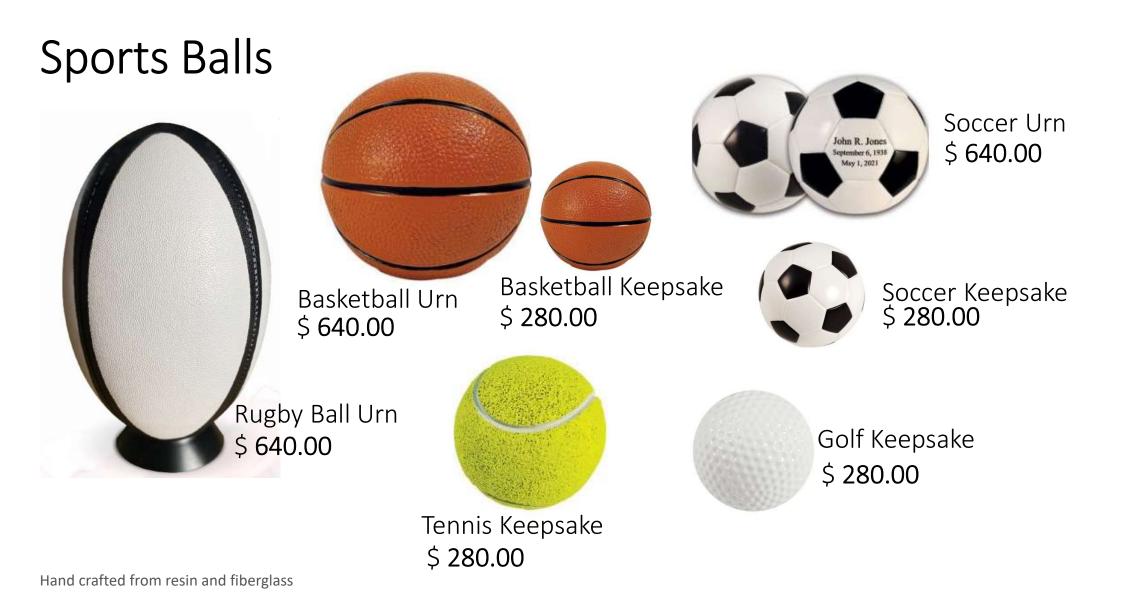

ned MDF



# Recycled Timber Urn



Solid Wood, Oiled

# Pacific Rimu & Macrocarpa



Small - Rimu \$ 95.00



Medium - Rimu \$ 160.00





\$350.00 Large - Macrocarpa

> (Bevelled Edge or Overhang Design) Paua Insert Available



Solid Pacific Podocarp Rimu or Macrocarpa Wood, Clear Coated

# Urncraft







Cypress Knot \$1,000.00

Beach Peach \$840.00 Oregon Siblings (each) \$480.00



Taraire Wave \$680.00



Kauri Clarity \$840.00

Made by Hand Locally, More Options Available

#### Ceramic, Fiberglass and metal



# Biodegradable





Limestone Sand \$340.00 Volcanic Sand \$340.00

Quartz Sand \$340.00



Nature Matt \$280.00



Green Shiny \$280.00

#### Departure Lounge

350.00 – (can be personalised with own photo \$550.00)



Flowering Pohutukawa

Sustainable timber pine plywood





### Journey Earthurns – Sea Burial Urns

Large - \$395.00 Small - \$200.00 Natural Buff Blue Slate Green Blossom Grey Handmade paper sourced from the bark of the mulberry tree that will float momentarily on the water's surface before dispersing gently.

Aqua Blue

#### **Remembrance Spheres**

\$ 255.00 - Small (7cm dia) \$ 365.00 - Medium (9cm dia) \$ 470.00 - Large (11cm dia)

Keep the memory of your loved one close to you by having their ashes enclosed in a unique glass Remembrance Sphere or Touch Stone.

Solid Glass Hand Crafted

\$ 150.00 (4-5 cm width, 6-7 cm length)



#### Reterniti Stones

Large - \$799.00 Small (2 stones) \$598.00

Plus courier fee approx. \$15.00

This tactile keepsake is made from ashes, organic binder and covered with a light lacquer.



# H Morris Signatu