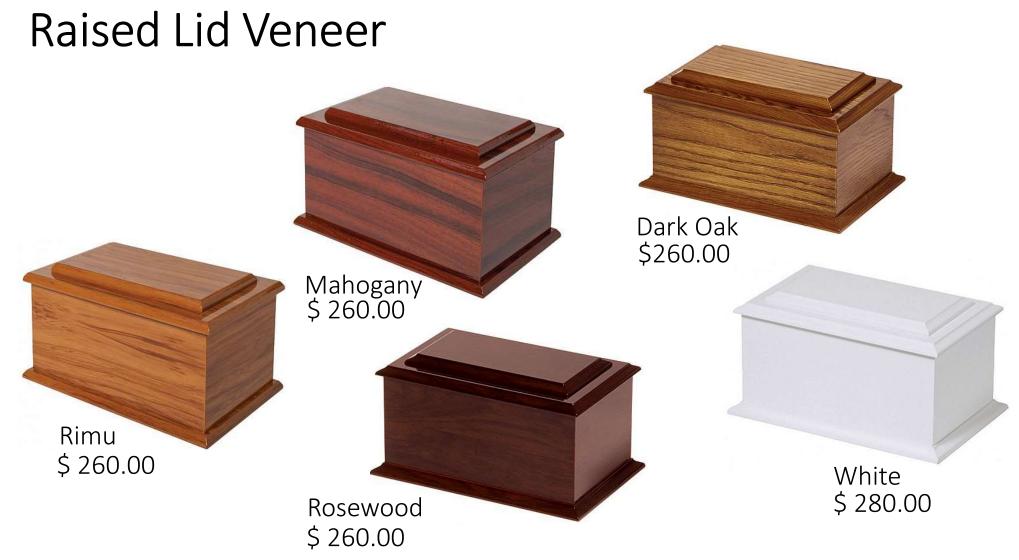

# Serenity Raised Lid

\$ 280.00

Wood Grained MDF, Satin Finish

Wood Grained MDF