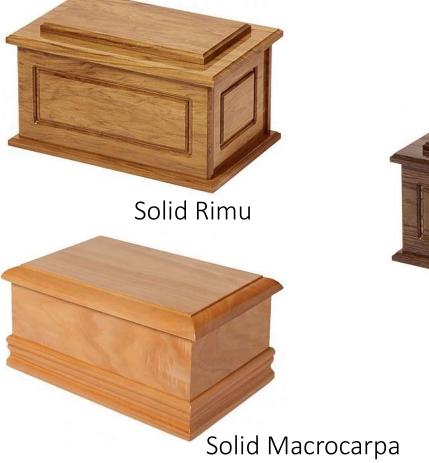

# Pacific Rimu & Macrocarpa

Small - Rimu \$ 95.00

Medium - Rimu \$ 160.00

\$350.00 Large - Macrocarpa

> (Bevelled Edge or Overhang Design) Paua Insert Available

Solid Pacific Podocarp Rimu or Macrocarpa Wood, Clear Coated