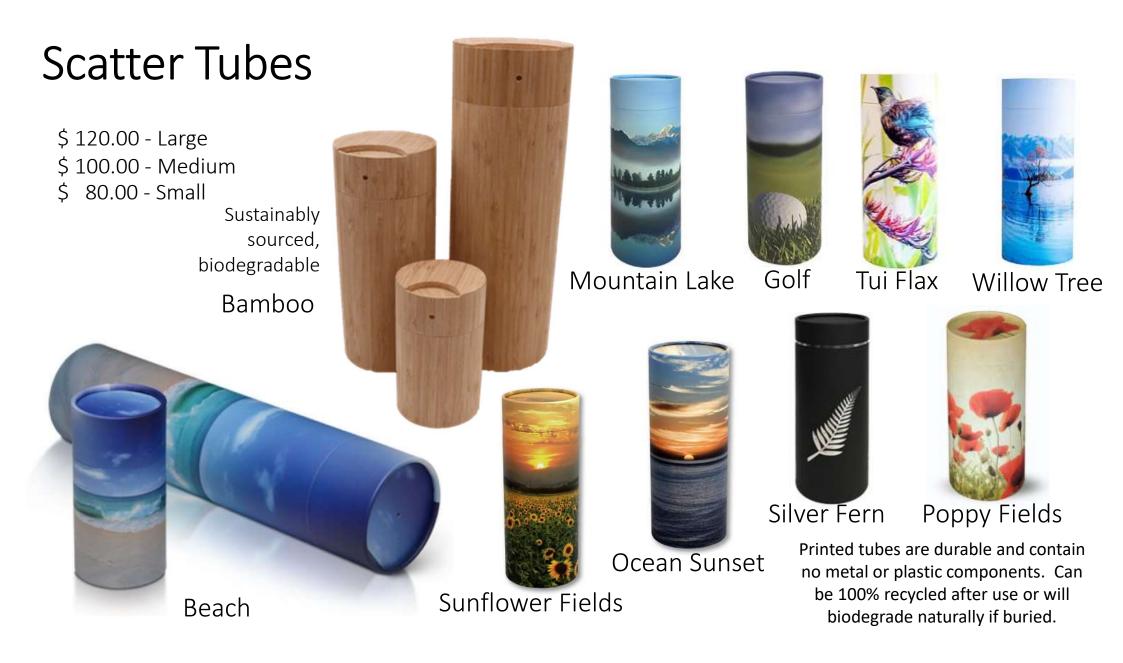

d MDF



# Recycled Timber Urn



Solid Wood, Oiled

# Pacific Rimu & Macrocarpa



Small - Rimu \$ 95.00



Medium - Rimu \$ 160.00





\$350.00 Large - Macrocarpa

> (Bevelled Edge or Overhang Design) Paua Insert Available



Solid Pacific Podocarp Rimu or Macrocarpa Wood, Clear Coated

# Urncraft







Cypress Knot \$1,000.00

Beach Peach \$840.00 Oregon Siblings (each) \$480.00



Taraire Wave \$680.00



Kauri Clarity \$840.00

Made by Hand Locally, More Options Available

#### Ceramic, Fiberglass and metal



# Biodegradable





Limestone Sand \$340.00 Volcanic Sand \$340.00

Quartz Sand \$340.00



Nature Matt \$280.00



Green Shiny \$280.00

#### Departure Lounge

350.00 – (can be personalised with own photo \$550.00)



Flowering Pohutukawa

Sustainable timber pine plywood





### Journey Earthurns – Sea Burial Urns

Large - \$395.00 Small - \$200.00 Natural Buff Blue Slate Green Blossom Grey Handmade paper sourced from the bark of the mulberry tree that will float momentarily on the water's surface before dispersing gently.

Aqua Blue

#### **Remembrance Spheres**

\$ 255.00 - Small (7cm dia) \$ 365.00 - Medium (9cm dia) \$ 470.00 - Large (11cm dia)

Keep the memory of your loved one close to you by having their ashes enclosed in a unique glass Remembrance Sphere or Touch Stone.

Solid Glass Hand Crafted

\$ 150.00 (4-5 cm width, 6-7 cm length)



#### Reterniti Stones

Large - \$799.00 Small (2 stones) \$598.00

Plus courier fee approx. \$15.00

This tactile keepsake is made from ashes, organic binder and covered with a light lacquer.



# H Morris Signature