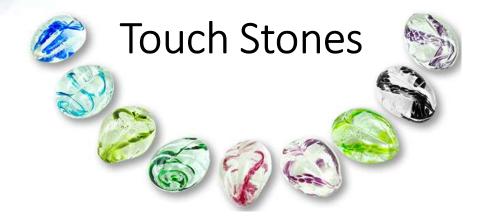

#### **Remembrance Spheres**

\$ 255.00 - Small (7cm dia) \$ 365.00 - Medium (9cm dia) \$ 470.00 - Large (11cm dia)

Keep the memory of your loved one close to you by having their ashes enclosed in a unique glass Remembrance Sphere or Touch Stone.

Solid Glass Hand Crafted

\$ 150.00 (4-5 cm width, 6-7 cm length)