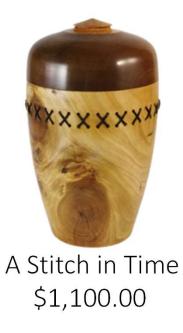

# Urncraft

Cypress Knot \$1,000.00

Beach Peach \$840.00 Oregon Siblings (each) \$480.00

Taraire Wave \$680.00

Kauri Clarity \$840.00

Made by Hand Locally, More Options Available