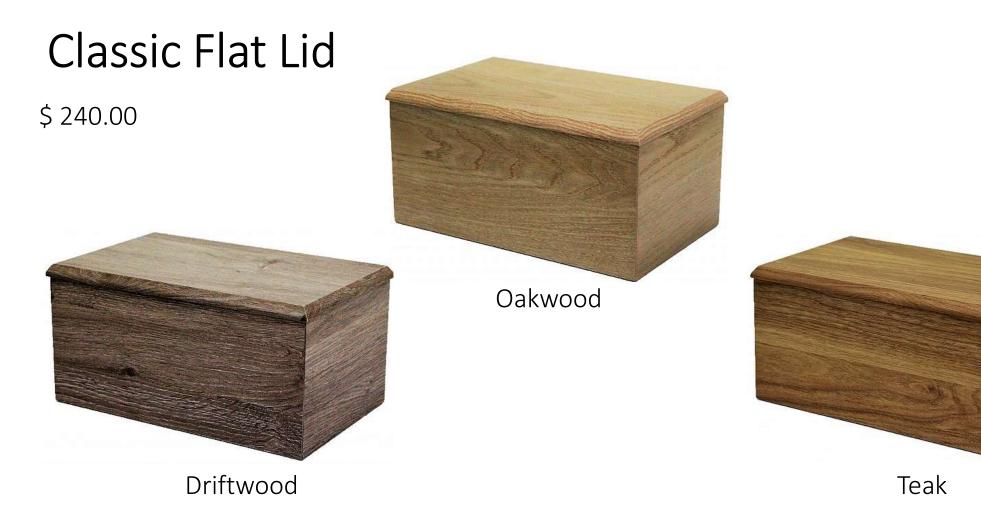

## Flat Lid Veneer

Wood Grained MDF, High Gloss Finish

Rimu

Wood Grained MDF, High Gloss Finish