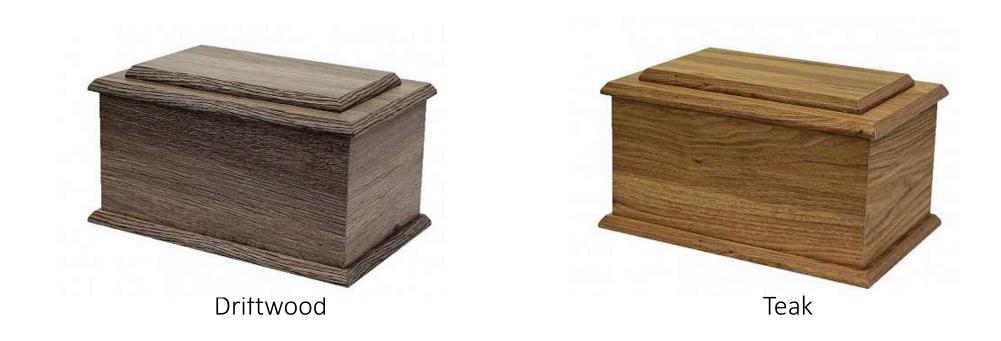

# Serenity Raised Lid

\$ 280.00

Wood Grained MDF, Satin Finish

Wood Grained MDF