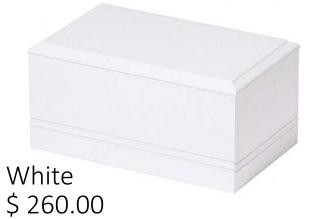

EST 1933

# Solid Timber Urns

#### \$610.00



Solid Mahogany





Solid Dark Oak

Solid Wood, Polished Gloss Finish



PAINTED MDF, Rimu Trim, High Gloss Finish

## Flat Lid Veneer











Wood Grained MDF, High Gloss Finish

Rimu



Wood Grained MDF, High Gloss Finish

# Serenity Raised Lid

\$ 280.00



Wood Grained MDF, Satin Finish



Wood Grained MDF



# Recycled Timber Urn



Solid Wood, Oiled

# Pacific Rimu & Macrocarpa



Small - Rimu \$ 95.00



Medium - Rimu \$ 160.00





\$350.00 Large - Macrocarpa

> (Bevelled Edge or Overhang Design) Paua Insert Available



Solid Pacific Podocarp Rimu or Macrocarpa Wood, Clear Coated

# Urncraft







Cypress Knot \$1,000.00

Beach Peach \$840.00 Oregon Siblings (each) \$480.00



Taraire Wave \$680.00



Kauri Clarity \$840.00

Made by Hand Locally, More Options Available

#### Ceramic, Fiberglass and metal



# Biodegradable





Limestone Sand \$340.00 Volcanic Sand \$340.00

Quartz Sand \$340.00



Nature Matt \$2