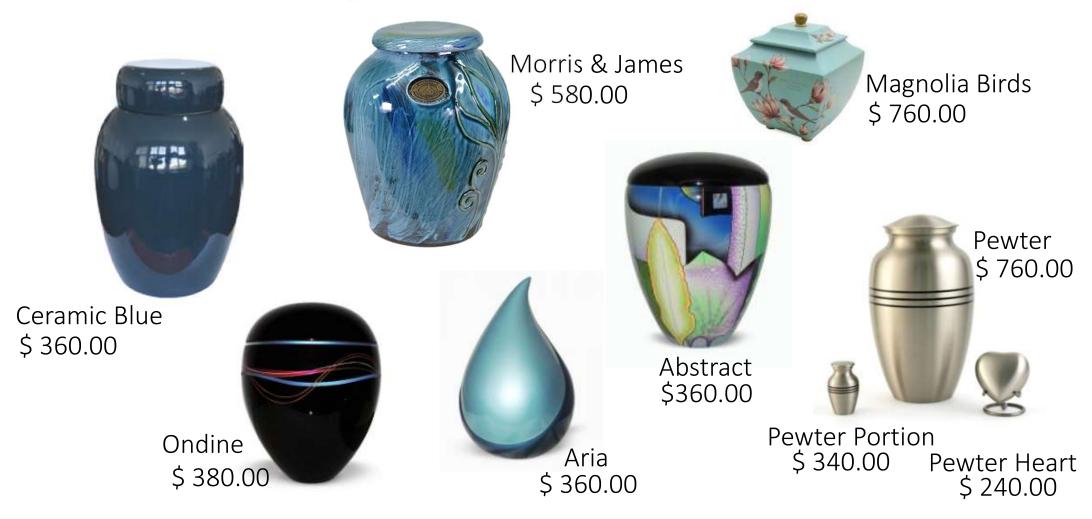

Oak

Solid Wood, Polished Gloss Finish



PAINTED MDF, Rimu Trim, High Gloss Finish

## Flat Lid Veneer











Wood Grained MDF, High Gloss Finish

Rimu



Wood Grained MDF, High Gloss Finish

# Serenity Raised Lid

\$ 280.00



Wood Grained MDF, Satin Finish



Wood Grained MDF



# Recycled Timber Urn



Solid Wood, Oiled

# Pacific Rimu & Macrocarpa



Small - Rimu \$ 95.00



Medium - Rimu \$ 160.00





\$350.00 Large - Macrocarpa

> (Bevelled Edge or Overhang Design) Paua Insert Available



Solid Pacific Podocarp Rimu or Macrocarpa Wood, Clear Coated

# Urncraft







Cypress Knot \$1,000.00

Beach Peach \$840.00 Oregon Siblings (each) \$480.00



Taraire Wave \$680.00



Kauri Clarity \$840.00

Made by Hand Locally, More Options Available

#### Ceramic, Fiberglass and metal



# Biodegradable





Limestone Sand \$340.00 Volcanic Sand \$340.00

Quartz Sand \$340.00



Nature Matt \$280.00



Green Shiny \$280.00

#### Departure Lounge

350.00 – (can be personalised with own photo \$550.00)



Flowering Pohutukawa

Sustainable timber pine plywood





### Journey Earthurns – Sea Burial Urns

Large - \$395.00 Small - \$200.00 Natural Buff Blue Slate Green Blossom Grey Handmade paper sourced from the bark of the mulberry tree that will float momentarily on the water's surface before dispersing gently.

Aqua Blue

#### **Remembrance Spheres**

\$ 255.00 - Small (7cm dia) \$ 365.00 - Medium (9cm dia) \$ 470.00 - Large (11cm dia)

Keep the memory of your loved one close to you by having their ashes enclosed in a unique glass Remembrance Sphere or Touch Stone.

Solid