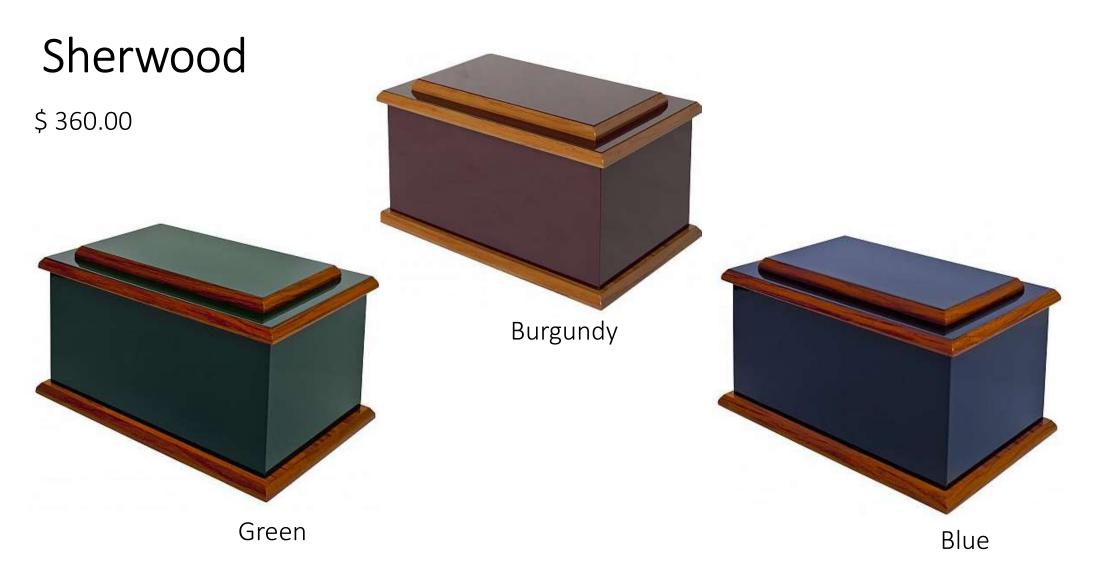

## Flat Lid Veneer

Wood Grained MDF, High Gloss Finish

Rimu

Wood Grained MDF, High Gloss Finish