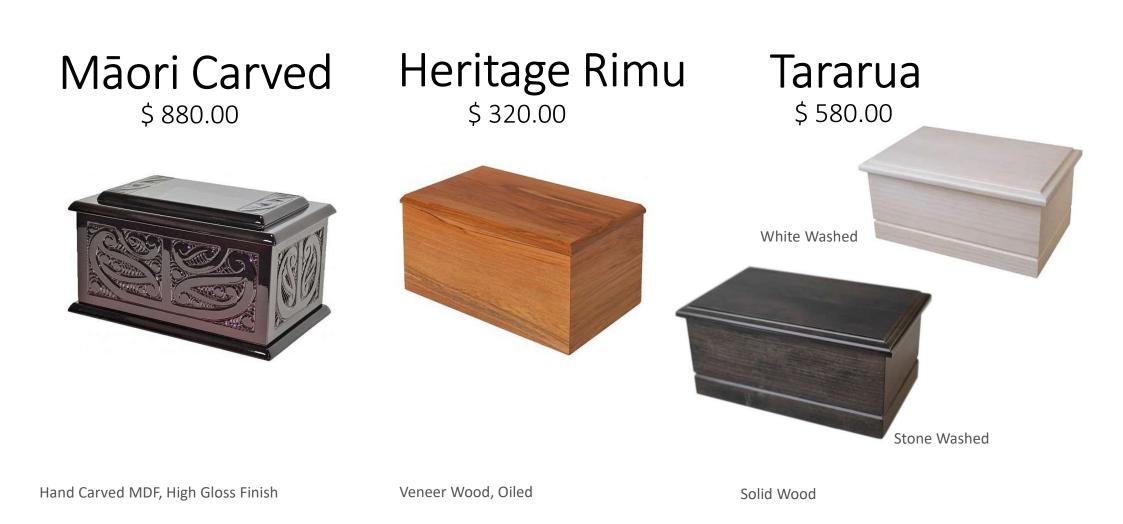

# Urncraft

Cypress Knot \$1,000.00

Beach Peach \$840.00 Oregon Siblings (each) \$480.00

Taraire Wave \$680.00

Kauri Clarity \$840.00

Made by Hand Locally, More Options Available