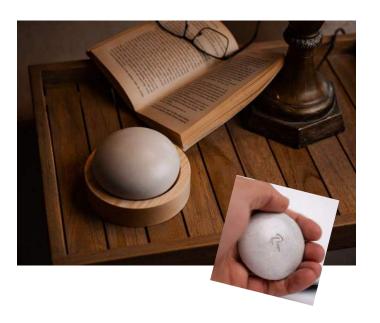

#### Reterniti Stones

Large - \$799.00 Small (2 stones) \$598.00

Plus courier fee approx. \$15.00

This tactile keepsake is made from ashes, organic binder and covered with a light lacquer.