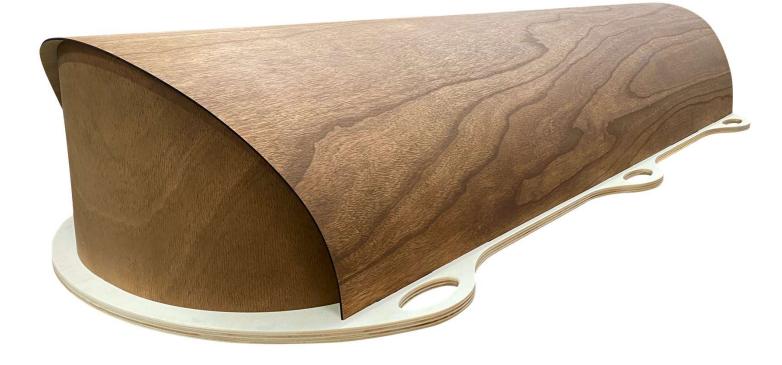

## Wayfarer Classic – A Lightweight Modern Casket Design \$2,150

Contemporary twist on a traditional shape Constructed from laser-cut plywood Beautiful real leather handles and top fixings

## Wayfarer Pohutakawa – A Contemporary NZ Casket \$2,700

Beautiful real leather handles and top fixings Natural sheep fleece mattress and pillow Image printed directly onto the timber