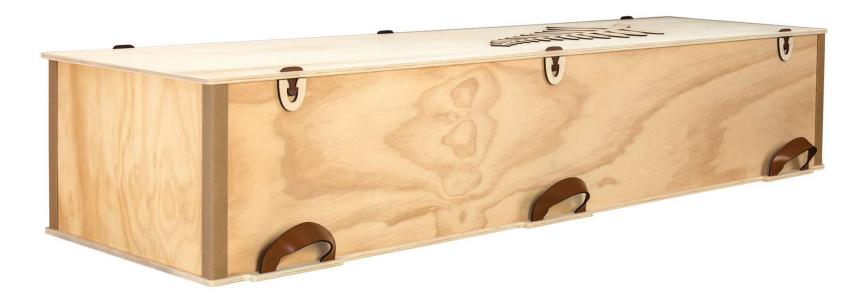

## Fernwood – Simplicity with a Touch of Kiwi Style \$2,125

Leather handles and lid fixings
Made from plywood, adorned with a silver fern
Mattress and pillow made from recycled wool

## Wayfarer Classic – A Lightweight Modern Casket Design \$2,150

Contemporary twist on a traditional shape Constructed from laser-cut plywood Beautiful real leather handles and top fixings