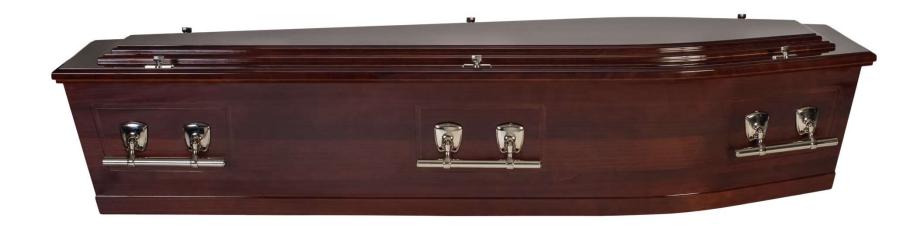

#### Kaimai with D Handles \$3,150

Solid New Zealand Pine, Sustainably Grown, Mahogany Tone with Soft Satin Finish