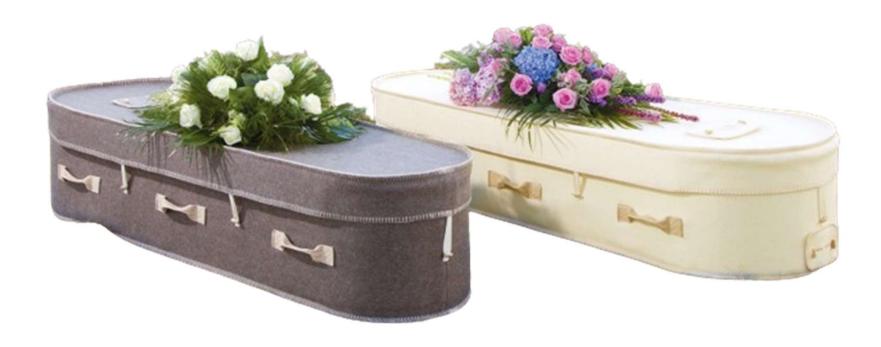

### New Zealand Woollen Casket \$3,210

Available in Sandstone Grey or Wool White. Suitable for burial and cremation