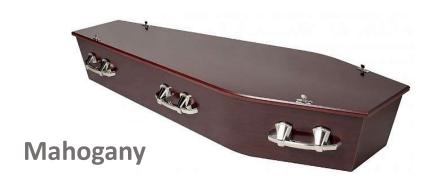

#### **Grosvenor Hickory / Rimu / Mahogany** \$1,650

Wood Grained Satin Finished Veneer on an MDF Base Wood