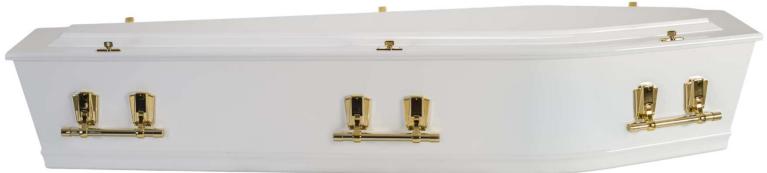

#### Helena White Wash \$2,900

Solid New Zealand Pine, Sustainably Grown, White Wash Satin Finish (Handles differ, see Status & Oakura)