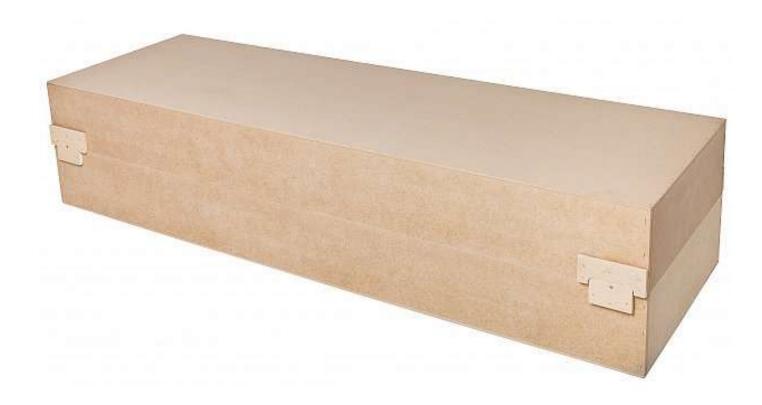

# Artisan Classic – A Beautiful and Iconic Casket \$3,235





Award winning NZ design Low sides for a more natural viewing Natural sheep fleece mattress and pillow

## Artisan Nikau – Native Palm Trees by the Ocean \$3,625





Award winning NZ design Low sides for a more natural viewing Image printed directly onto the timber

# Artisan Silverfern – A Final Statement, Unmistakably Kiwi \$3,500





Award winning NZ design Low sides for a more natural viewing Image printed directly onto the timber



#### CA Cremation Casket \$1,440



MDF uncoated plain

#### **Oblong Direct Cremation Cardboard Eco Casket** \$1,250



Cardboard – fully biodegradable. No metal parts. The most environmentally certified cardboard coffin in NZ – rated to 130KG

#### **Oblong Direct Cremation Casket** \$890



MDF uncoated plain