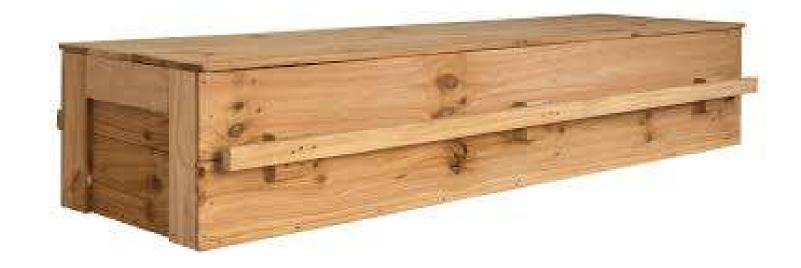

# Woodstock – The Quintessential Plain Pine Box \$2,075

Simple, rustic and unpretentious Rough sawn untreated timber Made from locally grown pine