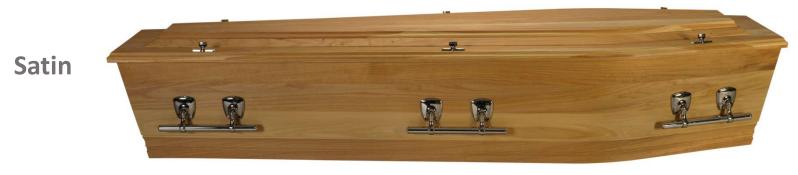

### Muriwai Satin \$2,625

Solid New Zealand Pine, Sustainably Grown, Mahogany Tone with Soft Satin Finish

### Fiordland Satin \$3,150

Solid New Zealand Pine, Sustainably Grown, Rimu Tone with Soft Satin Finish