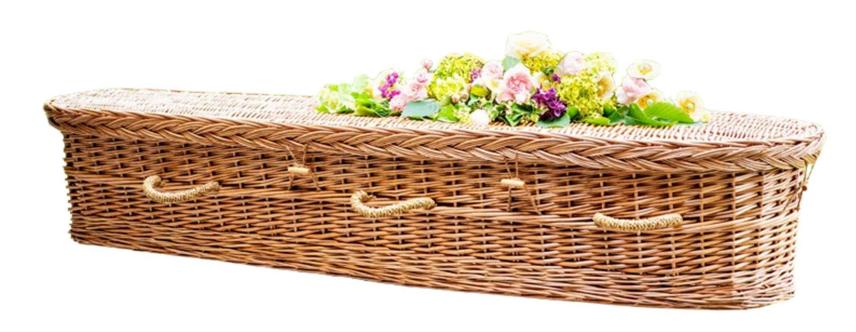

F Base Wood with Satin Lustre Finish

### Status Rosewood with Raised Lid \$2,490



Rich Polished Wood Grained Rosewood Veneer on an MDF Base Wood with High Gloss Lustre Finish

Status White \$2,690





High Gloss Polished White Painted MDF with Raised Lid

# **Status with Raised Lid**





#### **Pewter**



Silver



High Gloss Polished Painted MDF with Raised Lid

# Heritage Rimu with D Handles \$3,500



Rich Rimu Wood Veneer on MDF base wood with an Oil Finish

### Maori Hand Carved \$5,750



Hand Carved MDF with Dark Rosewood Polished Finish

#### Redford - Solid Macrocarpa Raised Lid \$5,100





Solid Macrocarpa Timber, Raised Lid



### New Zealand Woollen Casket \$3,210



Available in Sandstone Grey or Wool White. Suitable for burial and cremation

### Willow Casket \$2,650



**Made from Natural Wicker Material** 

# **Shroudbearer – The Ultimate In Simplicity** \$2,050





Plywood construction
Supplied with either green or red silk lacing and face cover

## Fernwood – Simplicity with a Touch of Kiwi Style \$2,125





Leather handles and lid fixings
Made from plywood, adorned with a silver fern
Mattress and pillow made from recycled wool

# Woodstock – The Quintessential Plain Pine Box \$2,075





Simple, rustic and unpretentious Rough sawn untreated timber Made from locally grown pine

## Wayfarer Classic – A Lightweight Modern Casket Design \$2,150





Contemporary twist on a traditional shape Constructed from laser-cut plywood Beautiful real leather handles and top fixings

## Wayfarer Pohutakawa – A Contemporary NZ Casket \$2,700





Beautiful real l