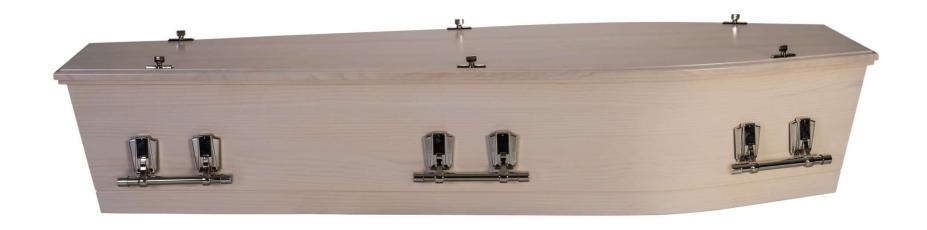

#### Helena White Wash \$2,900

Solid New Zealand Pine, Sustainably Grown, White Wash Satin Finish (Handles differ, see Status & Oakura)