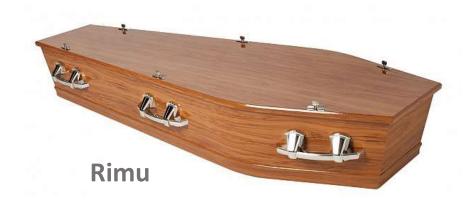

### Fiordland Satin \$3,150

Solid New Zealand Pine, Sustainably Grown, Rimu Tone with Soft Satin Finish

## Hahei Satin with D Handles \$3,150

Solid New Zealand Pine, Sustainably Grown, Rimu Tone with Soft Satin Finish