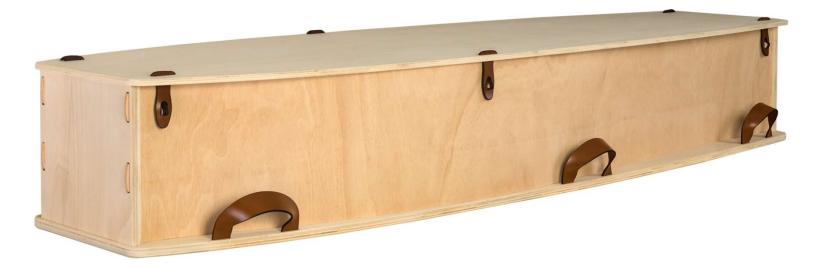

## Wayfarer Classic – A Lightweight Modern Casket Design \$2,150

Contemporary twist on a traditional shape Constructed from laser-cut plywood Beautiful real leather handles and top fixings