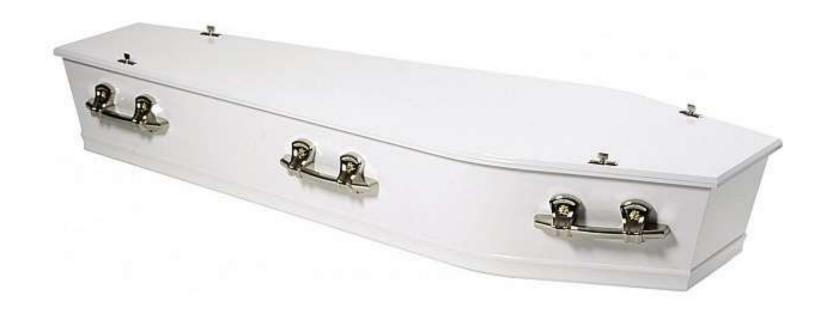

#### Helena White Wash \$2,900

Solid New Zealand Pine, Sustainably Grown, White Wash Satin Finish (Handles differ, see Status & Oakura)