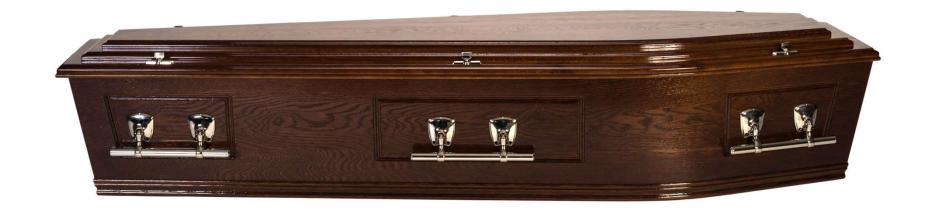

#### Kaingaroa with Panels \$3,595

Solid New Zealand Pine, Sustainably Grown, Raised Lid, Mahogany Tone with Deep Lustre Gloss Finish