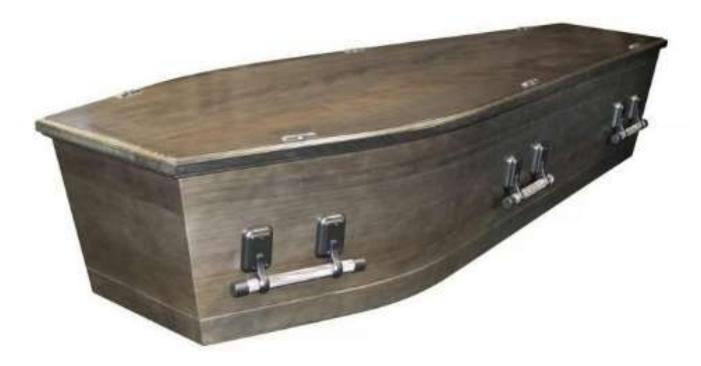

# Settler with Rope Handles \$2,515

Solid New Zealand Pine, Sustainably Grown, Natural Rough Finish.

### Pioneer Raw Pine with D Handles \$2,900

Solid New Zealand Pine, Sustainably Grown, Sanded Smooth in its Natural Finish

# Woodstock – The Quintessential Plain Pine Box \$2,075

Simple, rustic and unpretentious Rough sawn untreated timber Made from locally grown pine