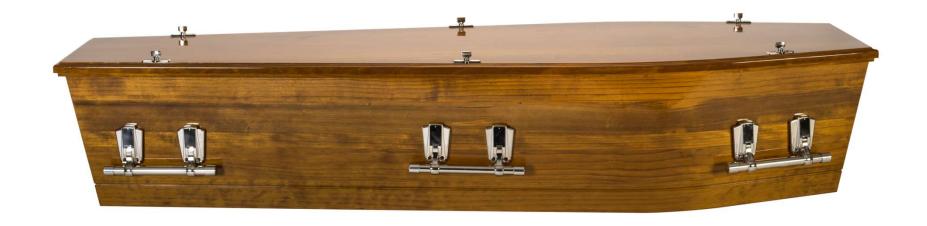

### Muriwai Satin \$2,625

Solid New Zealand Pine, Sustainably Grown, Mahogany Tone with Soft Satin Finish

### Fiordland Satin \$3,150

Solid New Zealand Pine, Sustainably Grown, Rimu Tone with Soft Satin Finish

#### Omaha Gloss \$3,150

Solid New Zealand Pine, Sustainably Grown, Mahogany Tone with Deep Lustre Gloss Finish

#### Kaimai with D Handles \$3,150

Solid New Zealand Pine, Sustainably Grown, Mahogany Tone with Soft Satin Finish

## Hahei Satin with D Handles \$3,150

Solid New Zealand Pine, Sustainably Grown, Rimu Tone with Soft Satin Finish

# Cavalli Satin with Long Bar Handle \$3,150

Solid New Zealand Pine, Sustainably Grown, Rimu Tone with Soft Satin Finish