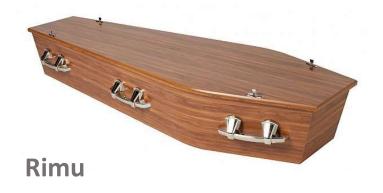

#### **Grosvenor Hickory / Rimu / Mahogany** \$1,650

Wood Grained Satin Finished Veneer on an MDF Base Wood