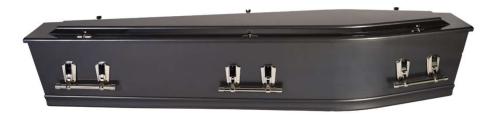

# **Status with Raised Lid**

#### **Pewter**

Silver

High Gloss Polished Painted MDF with Raised Lid