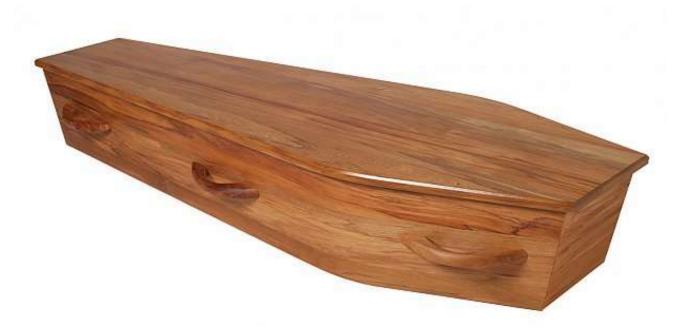

#### Redford - Solid Macrocarpa Raised Lid \$5,100

Solid Macrocarpa Timber, Raised Lid