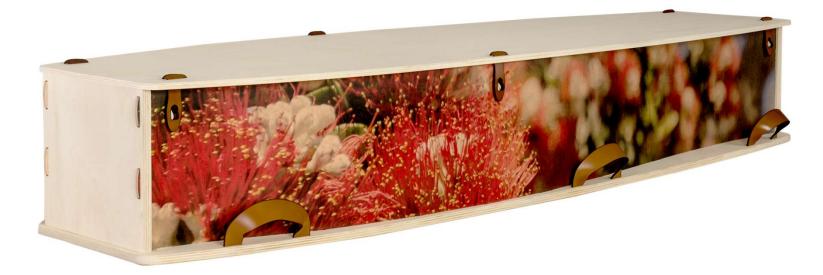

## Wayfarer Pohutakawa – A Contemporary NZ Casket \$2,700

Beautiful real leather handles and top fixings Natural sheep fleece mattress and pillow Image printed directly onto the timber