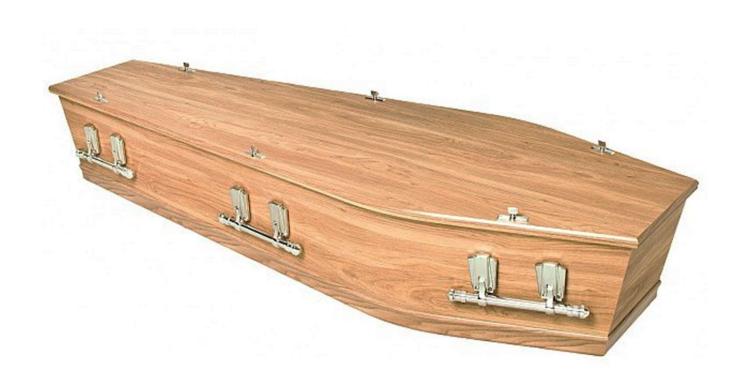

### Karaka Gloss \$2,629

Solid New Zealand Pine, Sustainably Grown, Rimu Tone with Deep Lustre Gloss Finish