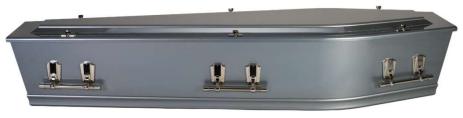

# **Status with Raised Lid**

#### **Pewter**

Silver

High Gloss Polished Painted MDF with Raised Lid