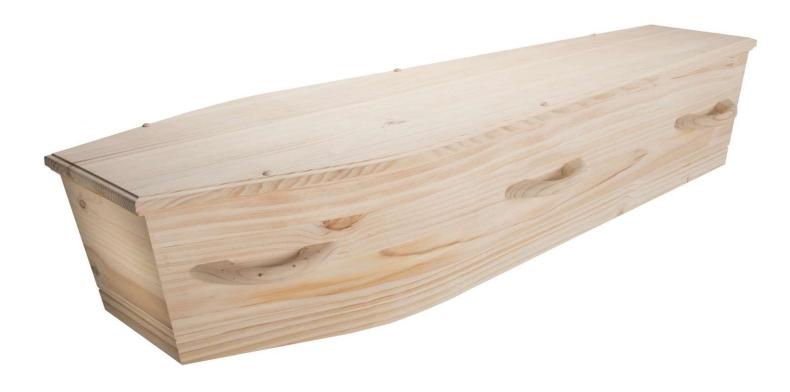

# Woodstock – The Quintessential Plain Pine Box \$2,075

Simple, rustic and unpretentious Rough sawn untreated timber Made from locally grown pine