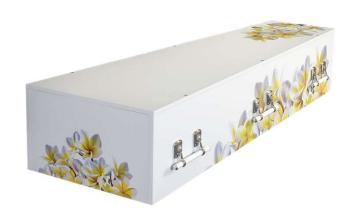

## Wayfarer Pohutakawa – A Contemporary NZ Casket \$2,700

Beautiful real leather handles and top fixings Natural sheep fleece mattress and pillow Image printed directly onto the timber

## Artisan Nikau – Native Palm Trees by the Ocean \$3,625

Award winning NZ design Low sides for a more natural viewing Image printed directly onto the timber

# Artisan Silverfern – A Final Statement, Unmistakably Kiwi \$3,500

Award winning NZ design Low sides for a more natural viewing Image printed directly onto the timber