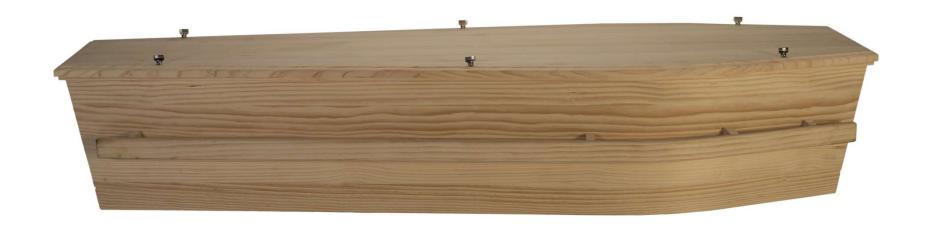

### Pioneer Raw Pine with D Handles \$2,900

Solid New Zealand Pine, Sustainably Grown, Sanded Smooth in its Natural Finish