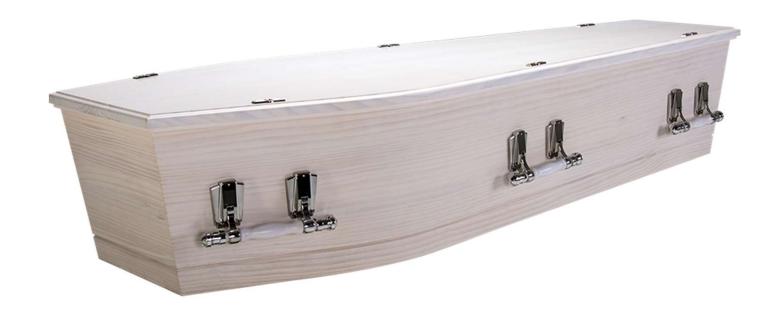

### Muriwai Satin \$2,625

Solid New Zealand Pine, Sustainably Grown, Mahogany Tone with Soft Satin Finish