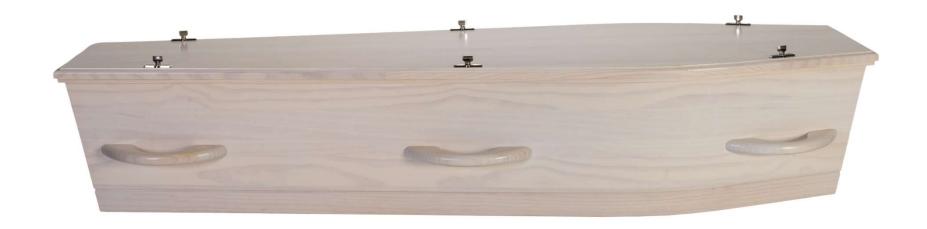

### Pioneer Raw Pine with D Handles \$2,900

Solid New Zealand Pine, Sustainably Grown, Sanded Smooth in its Natural Finish