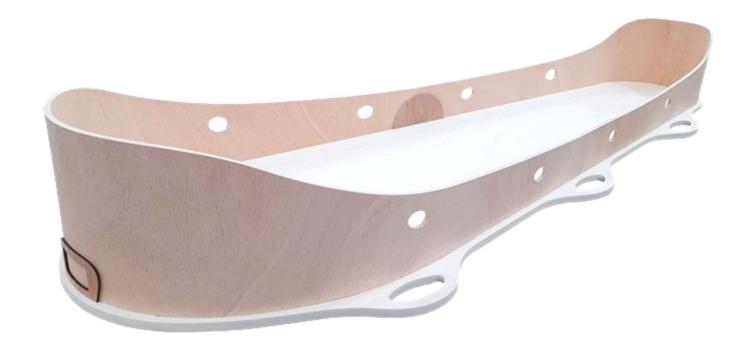

## Wayfarer Classic – A Lightweight Modern Casket Design \$2,150

Contemporary twist on a traditional shape Constructed from laser-cut plywood Beautiful real leather handles and top fixings