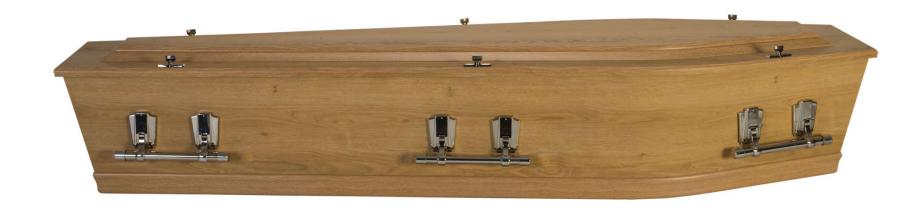

# Fencible Natural with Long Bar Handles \$2,900

Solid New Zealand Pine, Sustainably Grown, Sanded Smooth Natural Pine Finish

### Pioneer Raw Pine with D Handles \$2,900

Solid New Zealand Pine, Sustainably Grown, Sanded Smooth in its Natural Finish