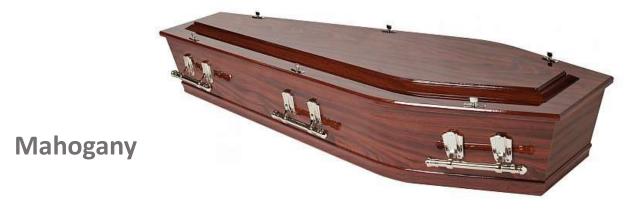

### Muriwai Satin \$2,625

Solid New Zealand Pine, Sustainably Grown, Mahogany Tone with Soft Satin Finish

#### Omaha Gloss \$3,150

Solid New Zealand Pine, Sustainably Grown, Mahogany Tone with Deep Lustre Gloss Finish

#### Kaimai with D Handles \$3,150

Solid New Zealand Pine, Sustainably Grown, Mahogany Tone with Soft Satin Finish