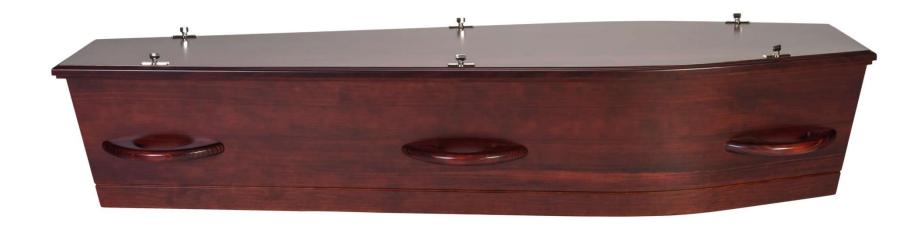

#### Kaimai with D Handles \$3,150

Solid New Zealand Pine, Sustainably Grown, Mahogany Tone with Soft Satin Finish