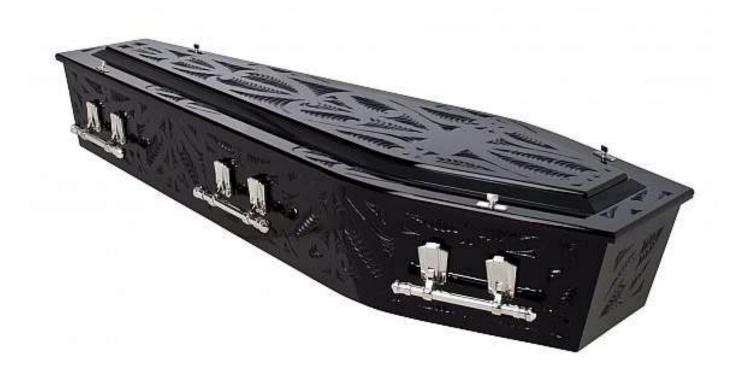

# Artisan Silverfern – A Final Statement, Unmistakably Kiwi \$3,500

Award winning NZ design Low sides for a more natural viewing Image printed directly onto the timber