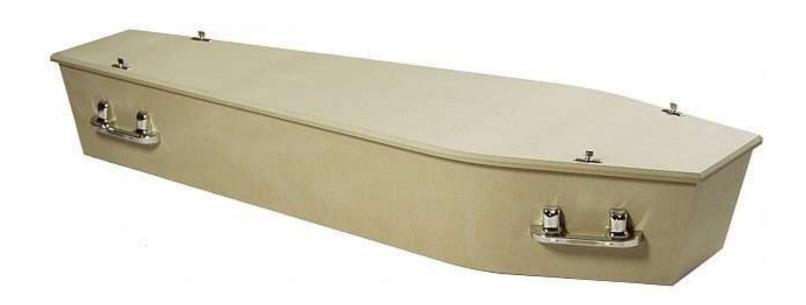

om laser-cut plywood Beautiful real leather handles and top fixings

## Wayfarer Pohutakawa – A Contemporary NZ Casket \$2,700





Beautiful real leather handles and top fixings Natural sheep fleece mattress and pillow Image printed directly onto the timber

# Artisan Classic – A Beautiful and Iconic Casket \$3,235





Award winning NZ design Low sides for a more natural viewing Natural sheep fleece mattress and pillow

## Artisan Nikau – Native Palm Trees by the Ocean \$3,625





Award winning NZ design Low sides for a more natural viewing Image printed directly onto the timber

# Artisan Silverfern – A Final Statement, Unmistakably Kiwi \$3,500





Award winning NZ design Low sides for a more natural viewing Image printed directly onto the timber



#### CA Cremation Casket \$1,440



MDF uncoated plain

#### **Oblong Direct Cremation Cardboard Eco Casket** \$1,250



Cardboard – fully biodegradable. No metal parts. The most environmentally certified cardboard coffin in NZ – rated to 130KG

#### **Oblong Direct Cremation Casket** \$890



MDF uncoated plain