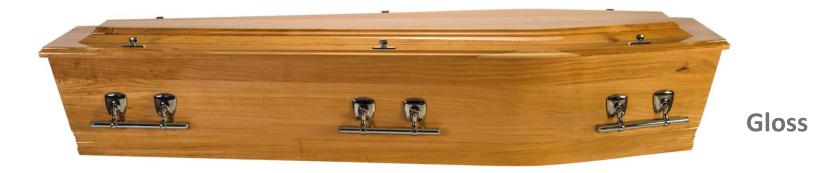

### Karaka Gloss \$2,629

Solid New Zealand Pine, Sustainably Grown, Rimu Tone with Deep Lustre Gloss Finish

#### Omaha Gloss \$3,150

Solid New Zealand Pine, Sustainably Grown, Mahogany Tone with Deep Lustre Gloss Finish