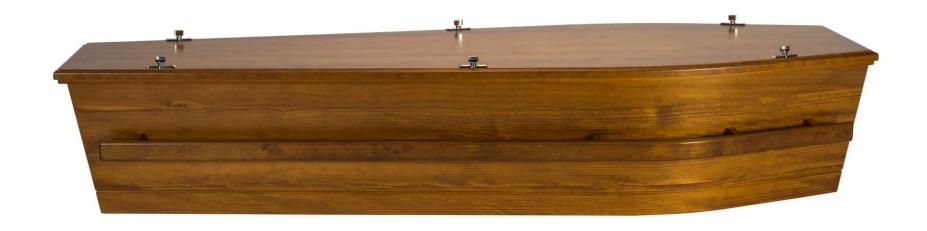

### Muriwai Satin \$2,625

Solid New Zealand Pine, Sustainably Grown, Mahogany Tone with Soft Satin Finish