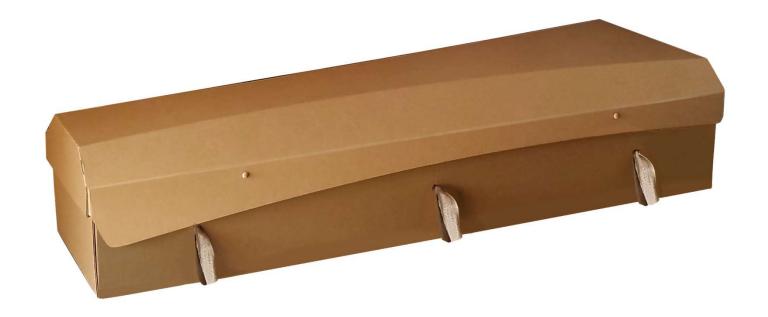

#### **Oblong Direct Cremation Cardboard Eco Casket** \$1,250

Cardboard – fully biodegradable. No metal parts. The most environmentally certified cardboard coffin in NZ – rated to 130KG