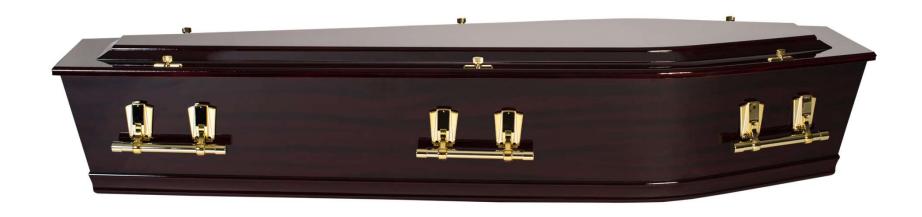

#### Kaimai with D Handles \$3,150

Solid New Zealand Pine, Sustainably Grown, Mahogany Tone with Soft Satin Finish