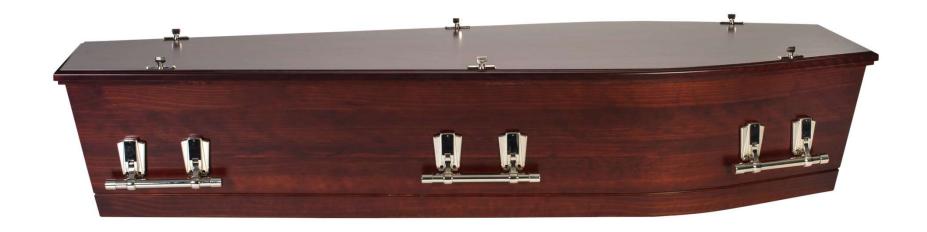

### Karaka Gloss \$2,629

Solid New Zealand Pine, Sustainably Grown, Rimu Tone with Deep Lustre Gloss Finish

#### Kaingaroa with Panels \$3,595

Solid New Zealand Pine, Sustainably Grown, Raised Lid, Mahogany Tone with Deep Lustre Gloss Finish