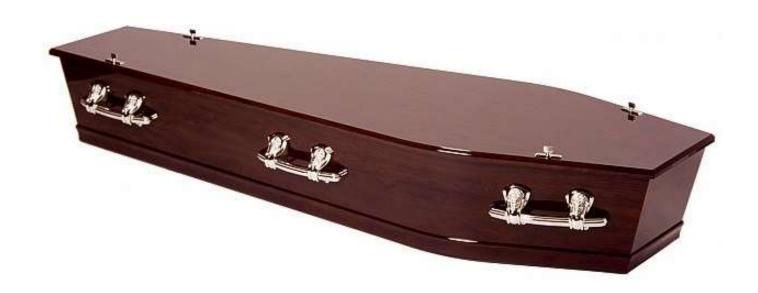

#### Omaha Gloss \$3,150

Solid New Zealand Pine, Sustainably Grown, Mahogany Tone with Deep Lustre Gloss Finish

#### Kaingaroa with Panels \$3,595

Solid New Zealand Pine, Sustainably Grown, Raised Lid, Mahogany Tone with Deep Lustre Gloss Finish