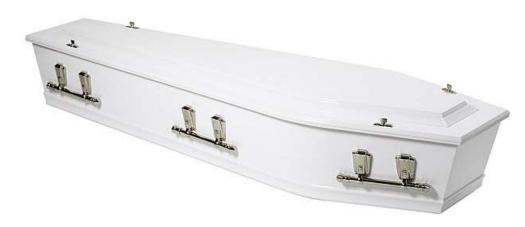

### Status Rosewood with Raised Lid \$2,490

Rich Polished Wood Grained Rosewood Veneer on an MDF Base Wood with High Gloss Lustre Finish

Status White \$2,690

High Gloss Polished White Painted MDF with Raised Lid