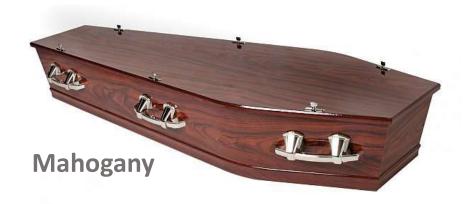

### Muriwai Satin \$2,625

Solid New Zealand Pine, Sustainably Grown, Mahogany Tone with Soft Satin Finish

#### Kaimai with D Handles \$3,150

Solid New Zealand Pine, Sustainably Grown, Mahogany Tone with Soft Satin Finish