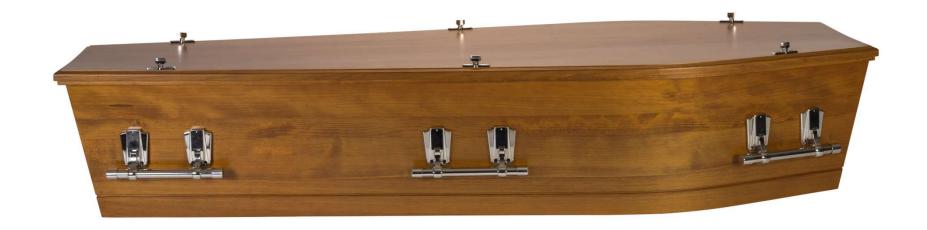

#### Kaimai with D Handles \$3,150

Solid New Zealand Pine, Sustainably Grown, Mahogany Tone with Soft Satin Finish