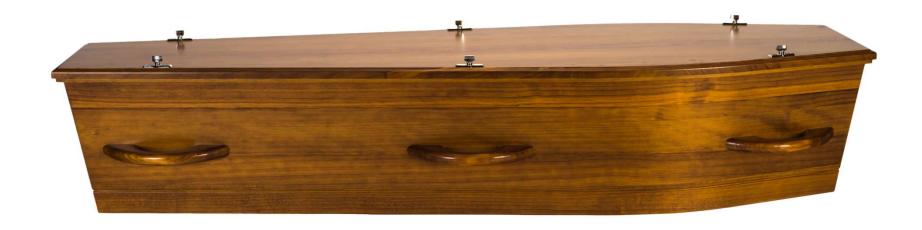

### Karaka Gloss \$2,629

Solid New Zealand Pine, Sustainably Grown, Rimu Tone with Deep Lustre Gloss Finish