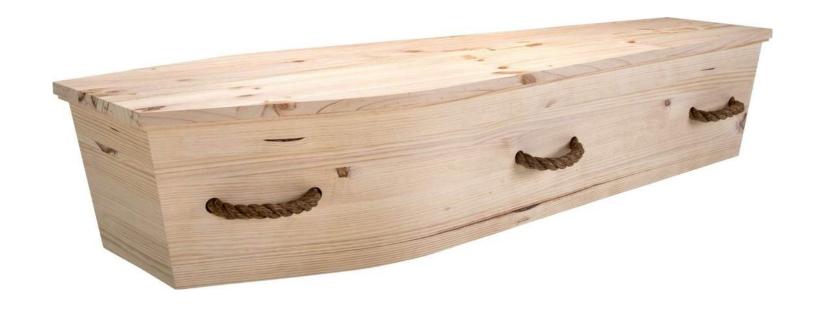

# Settler with Rope Handles \$2,515

Solid New Zealand Pine, Sustainably Grown, Natural Rough Finish.