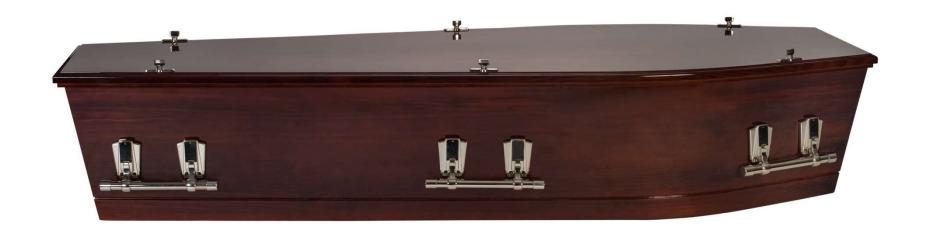

### Muriwai Satin \$2,625

Solid New Zealand Pine, Sustainably Grown, Mahogany Tone with Soft Satin Finish

### Fiordland Satin \$3,150

Solid New Zealand Pine, Sustainably Grown, Rimu Tone with Soft Satin Finish

#### Omaha Gloss \$3,150

Solid New Zealand Pine, Sustainably Grown, Mahogany Tone with Deep Lustre Gloss Finish

#### Kaimai with D Handles \$3,150

Solid New Zealand Pine, Sustainably Grown, Mahogany Tone with Soft Satin Finish