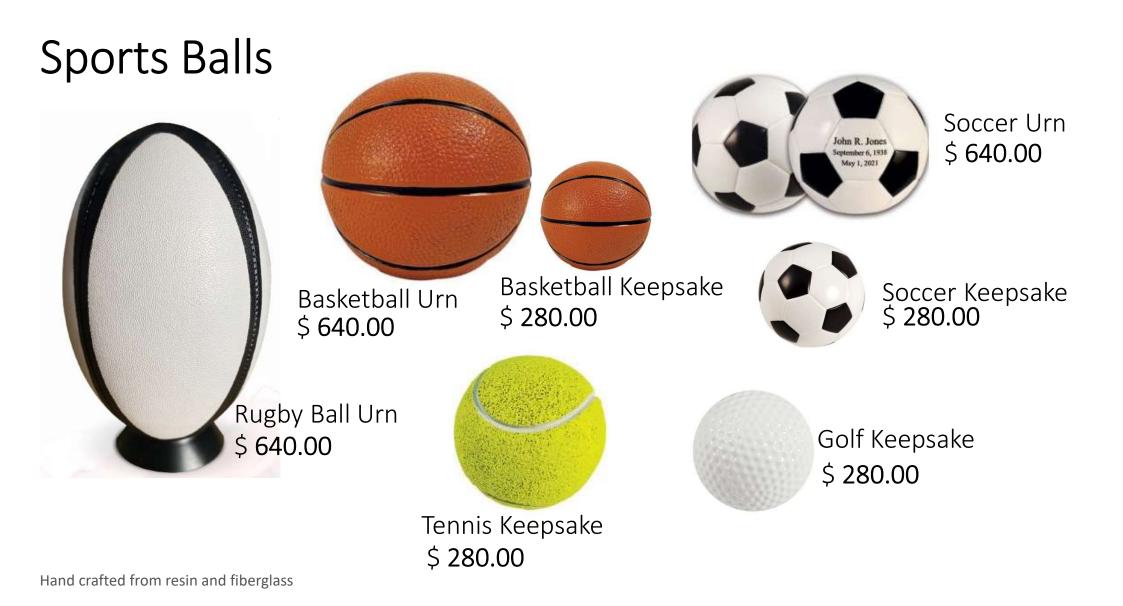

ned MDF



# Recycled Timber Urn



Solid Wood, Oiled

# Pacific Rimu & Macrocarpa



Small - Rimu \$ 95.00



Medium - Rimu \$ 160.00





\$350.00 Large - Macrocarpa

> (Bevelled Edge or Overhang Design) Paua Insert Available



Solid Pacific Podocarp Rimu or Macrocarpa Wood, Clear Coated

# Urncraft







Cypress Knot \$1,000.00

Beach Peach \$840.00 Oregon Siblings (each) \$480.00



Taraire Wave \$680.00



Kauri Clarity \$840.00

Made by Hand Locally, More Options Available

#### Ceramic, Fiberglass and metal



# Biodegradable





Limestone Sand \$340.00 Volcanic Sand \$340.00

Quartz Sand \$340.00



Nature Matt \$280.00



Green Shiny \$280.00

#### Departure Lounge

350.00 – (can be personalised with own photo \$550.00)



Flowering Pohutukawa

Sustainable timber pine plywood





### Journey Earthurns – Sea Burial Urns

Large - \$395.00 Small - \$200.00 Natural Buff Blue Slate Green Blossom Grey Handmade paper sourced from the bark of the mulberry tree that will float momentarily on the water's surface before dispersing gently.

Aqua Blue

#### **Remembrance Spheres**

\$ 290.00 - Small (7cm dia) \$ 390.00 - Medium (9cm dia) \$ 490.00 - Large (11cm dia)

Keep the memory of your loved one close to you by having their ashes enclosed in a unique glass Remembrance Sphere or Touch Stone.

Solid Glass Hand Crafted

\$ 170.00 (4-5 cm width, 6-7 cm length)



#### Reterniti Stones

Large - \$849.00 Small (2 stones) \$658.00

Plus courier fee approx. \$15.00

This tactile keepsake is made from ashes, organic binder and covered with a light lacquer.



# H Morris Signatu