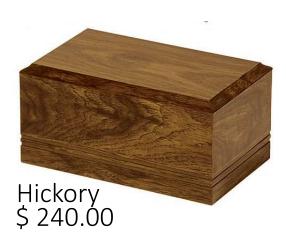

# Solid Timber Urns

#### \$610.00

Solid Mahogany

Solid Dark Oak

Solid Wood, Polished Gloss Finish

PAINTED MDF, Rimu Trim, High Gloss Finish