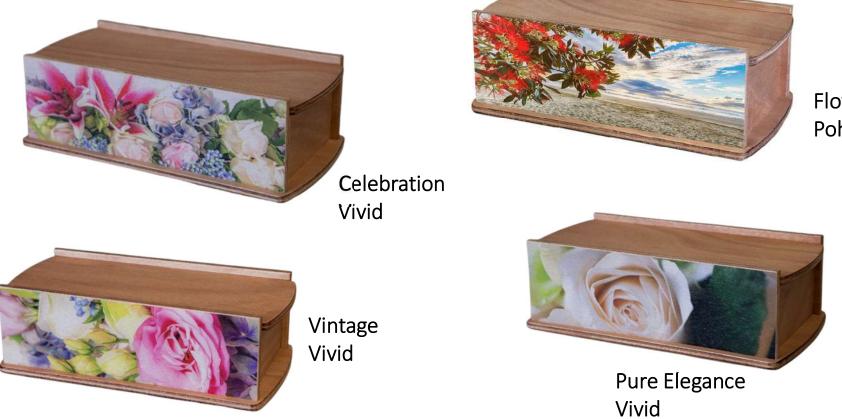

#### Departure Lounge

350.00 – (can be personalised with own photo \$550.00)

Flowering Pohutukawa

Sustainable timber pine plywood