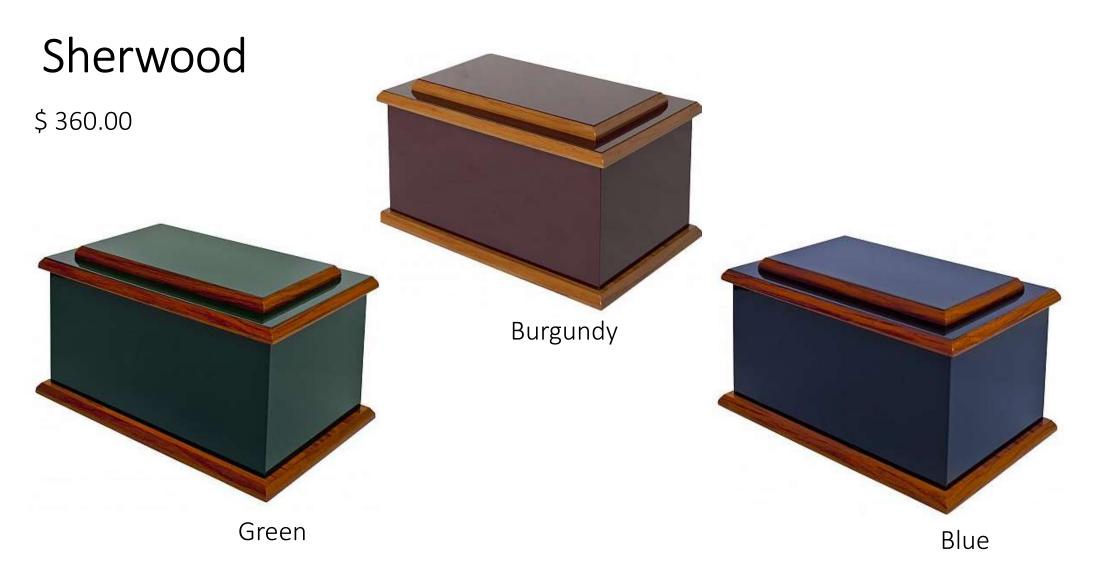

# Solid Timber Urns

#### \$610.00

Solid Mahogany

Solid Dark Oak

Solid Wood, Polished Gloss Finish

PAINTED MDF, Rimu Trim, High Gloss Finish