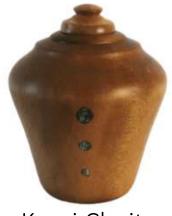

# Urncraft

Cypress Knot \$1,000.00

Beach Peach \$840.00 Oregon Siblings (each) \$480.00

Taraire Wave \$680.00

Kauri Clarity \$840.00

Made by Hand Locally, More Options Available