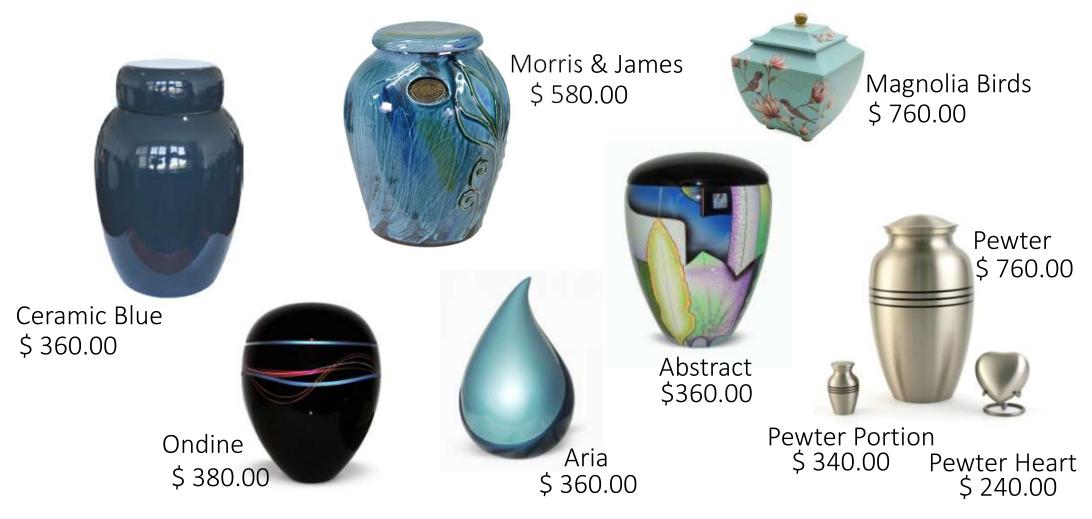

# Biodegradable

Limestone Sand \$340.00 Volcanic Sand \$340.00

Quartz Sand \$340.00

Nature Matt \$280.00

Green Shiny \$280.00