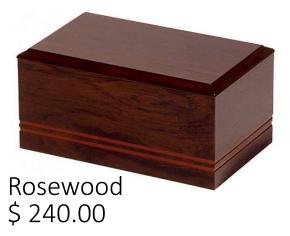

# Solid Timber Urns

#### \$610.00

Solid Mahogany

Solid Dark Oak

Solid Wood, Polished Gloss Finish

PAINTED MDF, Rimu Trim, High Gloss Finish