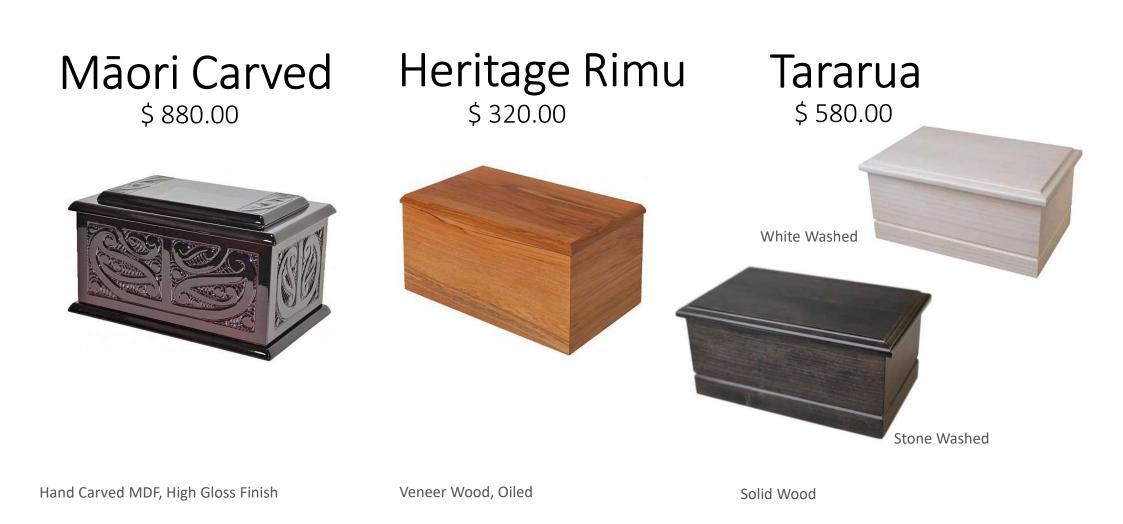

# Pacific Rimu & Macrocarpa

Small - Rimu \$ 95.00

Medium - Rimu \$ 160.00

\$350.00 Large - Macrocarpa

> (Bevelled Edge or Overhang Design) Paua Insert Available

Solid Pacific Podocarp Rimu or Macrocarpa Wood, Clear Coated